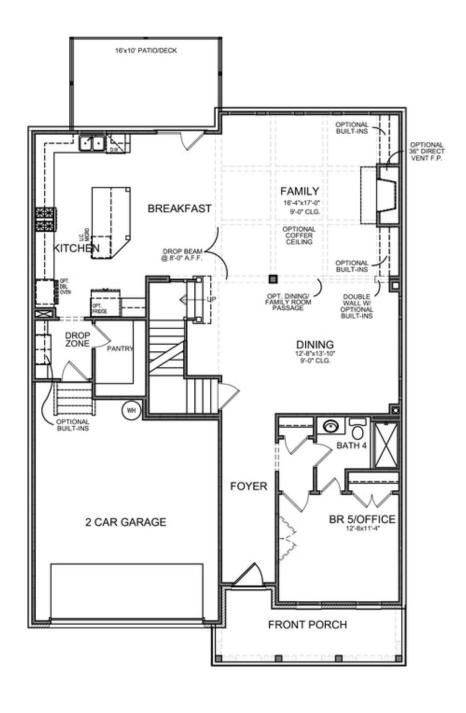

PRICED FROM

\$738,400

3,472 - 4,192 Sq Ft

5 - 6 Beds

4 - 5 Baths

2 Car Garage

ے۔ 2.0 Story

- Gourmet Kitchen with Island Overlooking Family Room and Breakfast Room
- Spacious Separate Dining Room
- Huge Owner's Retreat with Elegant Bath with Unique Dual Vanities and Large His and Her Walk-In Closets
- Secondary Bedrooms Feature Private or Shared Full Bath