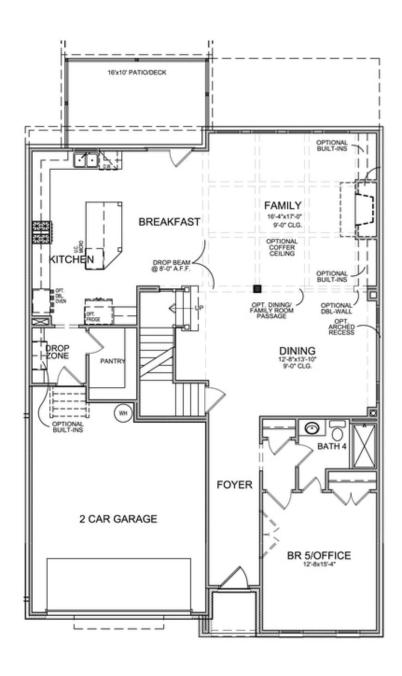

PRICED FROM

\$738,400

3,472 - 4,192 Sq Ft

5 - 6 Beds

4 - 5 Baths

2 Car Garage

ے۔ 2.0 Story

- Gourmet Kitchen with Island Overlooking Family Room and Breakfast Room
- Spacious Separate Dining Room
- Huge Owner's Retreat with Elegant Bath with Unique Dual Vanities and Large His and Her Walk-In Closets
- Secondary Bedrooms Feature Private or Shared Full Bath