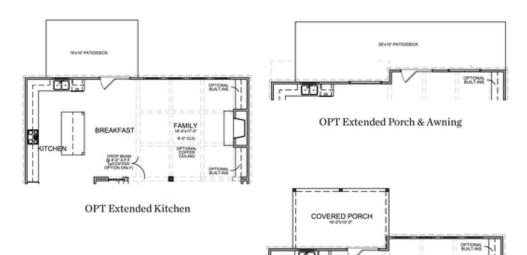

ے۔ 2.0 Story

- Gourmet Kitchen with Island Overlooking Family Room and Breakfast Room
- Spacious Separate Dining Room
- Huge Owner's Retreat with Elegant Bath with Unique Dual Vanities and Large His and Her Walk-In Closets
- Secondary Bedrooms Feature Private or Shared Full Bath

## **Read More Online**

## **Available Elevations**

















Want to Know More About This Home?









Want to Know More About This Home?









Want to Know More About This Home?









\*Third Floor NOT available on Elevations B & E

Want to Know More About This Home?









Want to Know More About This Home?









Want to Know More About This Home?









OPT Third Floor

\*Third Floor NOT available on Elevations B and E

Want to Know More About This Home?







#### Optional Layouts



### OPT Covered Porch





OPT Fireplace on Sunroom



OPT Owner's Walk-In Shower

Want to Know More About This Home?