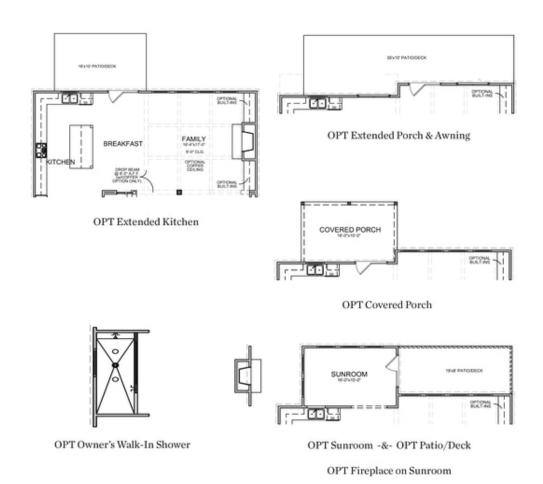

#### Optional Layouts

### OPT Covered Porch

OPT Fireplace on Sunroom

OPT Owner's Walk-In Shower

Want to Know More About This Home?