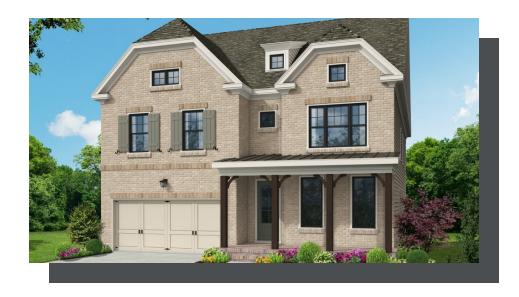

PRICED FROM

\$738,400

3,472 - 4,192 Sq Ft

5 - 6 Beds

4 - 5 Baths

2 Car Garage

ے۔ 2.0 Story

- Gourmet Kitchen with Island Overlooking Family Room and Breakfast Room
- Spacious Separate Dining Room
- Huge Owner's Retreat with Elegant Bath with Unique Dual Vanities and Large His and Her Walk-In Closets
- Secondary Bedrooms Feature Private or Shared Full Bath