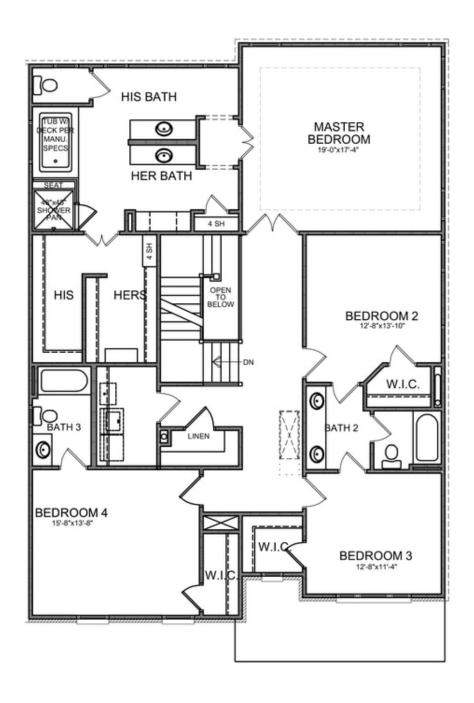

PRICED FROM

\$738,400

3,472 - 4,192 Sq Ft

5 - 6 Beds

4 - 5 Baths

2 Car Garage

ے۔ 2.0 Story

- Gourmet Kitchen with Island Overlooking Family Room and Breakfast Room
- Spacious Separate Dining Room
- Huge Owner's Retreat with Elegant Bath with Unique Dual Vanities and Large His and Her Walk-In Closets
- Secondary Bedrooms Feature Private or Shared Full Bath