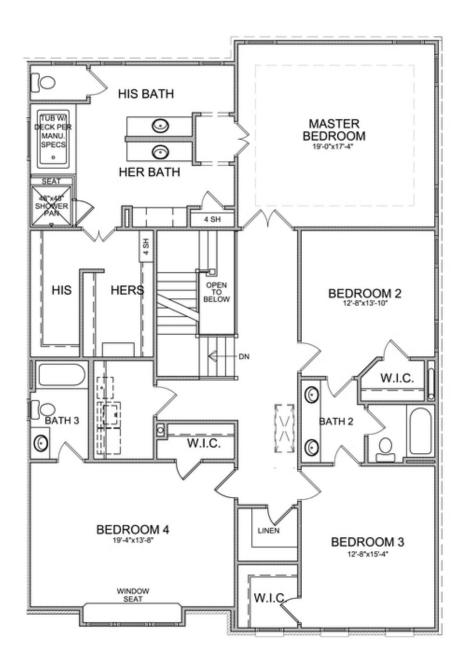

PRICED FROM

\$738,400

3,472 - 4,192 Sq Ft

5 - 6 Beds

4 - 5 Baths

2 Car Garage

ے۔ 2.0 Story

- Gourmet Kitchen with Island Overlooking Family Room and Breakfast Room
- Spacious Separate Dining Room
- Huge Owner's Retreat with Elegant Bath with Unique Dual Vanities and Large His and Her Walk-In Closets
- Secondary Bedrooms Feature Private or Shared Full Bath