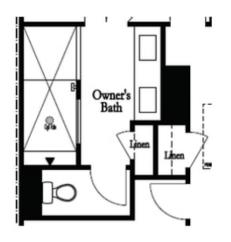

## **5229 RIDEN COURT, 258** THE GLENDALE TOWNHOUSE IN MILLCROFT TOWNHOMES | BUFORD, GA

Optional Bath 3 Shower ilo Tub

Optional Owner's Luxury Shower

Optional Owner's Shower & Tub

Fireplace

Family Room Linear Fireplace