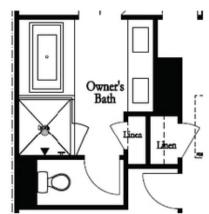

## **5229 RIDEN COURT, 258** THE GLENDALE TOWNHOUSE IN MILLCROFT TOWNHOMES | BUFORD, GA

Optional Bath 3 Shower ilo Tub

Optional Owner's Luxury Shower

Optional Owner's Shower & Tub

Fireplace

Family Room Linear Fireplace

Spring into a New Home Location Location Location!!! Amazing views and End Unit!!~Gated Community \*\*Take Advantage of \$10k anyway and \$7500 closing cost with Seller preferred lender for contracts written in April on this Home! \*\* . This Glendale floor plan is in great location on hilltop with incredible views from your lovely deck off the sunroom!!The Beauty of this 3 story Glendale plan is that each bedroom has its own bathroom!!!! Your Guest will enter your new home just off the terrace level entry foyer, where you will find a private bedroom and full bath for guests or great as an office! The Main level is the definition of open concept living with gourmet kitchen complete with white cabinets, large island, stainless steel appliances, quartz countertop and tile backsplash. This home has a fireplace for you to enjoy and added sunroom for additional living area or office space with amazing views. The kitchen is adjacent to the dining room and family room with beautiful fireplace. The Upper level boasts comfortable living in owner's suite with large walk-in closet, owners upgraded Popular Huge Walk in Shower with Drying area and with dual vanities. The secondary bedroom has its own ...