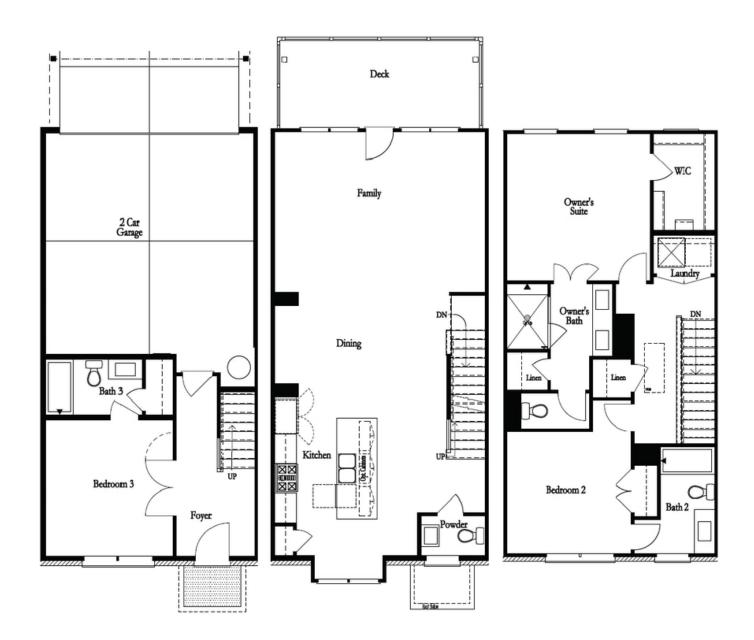

Spring into a New Home Location Location Location!!! Amazing views and End Unit!!~Gated Community \*\*Take Advantage of \$10k anyway and \$7500 closing cost with Seller preferred lender for contracts written in April on this Home! \*\* . This Glendale floor plan is in great location on hilltop with incredible views from your lovely deck off the sunroom!!The Beauty of this 3 story Glendale plan is that each bedroom has its own bathroom!!!! Your Guest will enter your new home just off the terrace level entry foyer, where you will find a private bedroom and full bath for guests or great as an office! The Main level is the definition of open concept living with gourmet kitchen complete with white cabinets, large island, stainless steel appliances, quartz countertop and tile backsplash. This home has a fireplace for you to enjoy and added sunroom for additional living area or office space with amazing views. The kitchen is adjacent to the dining room and family room with beautiful fireplace. The Upper level boasts comfortable living in owner's suite with large walk-in closet, owners upgraded Popular Huge Walk in Shower with Drying area and with dual vanities. The secondary bedroom has its own ...