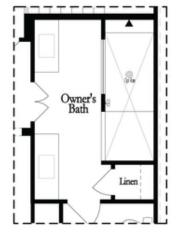

### Owner's Front - Options

Opt. Shower/Tub

Opt. Walk-Through Shower

Owner's Rear - Options

Want to Know More About This Home?

Opt. Shower/Tub

Opt. Walk-Through Shower

### Owner's Front - Options

Opt. Shower/Tub

Opt. Walk-Through Shower

Owner's Rear - Options

Want to Know More About This Home?