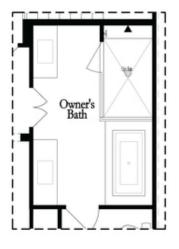

### Owner's Front - Options

Opt. Shower/Tub

Opt. Walk-Through Shower

Owner's Rear - Options

Want to Know More About This Home?

Opt. Shower/Tub

Opt. Walk-Through Shower

### Owner's Front - Options

Opt. Shower/Tub

Opt. Walk-Through Shower

Owner's Rear - Options

Want to Know More About This Home?