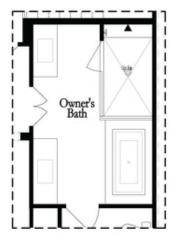

### Owner's Front - Options

Opt. Shower/Tub

Opt. Walk-Through Shower

Owner's Rear - Options

Want to Know More About This Home?

Opt. Shower/Tub

Opt. Walk-Through Shower

### Owner's Front - Options

Opt. Shower/Tub

Opt. Walk-Through Shower

Owner's Rear - Options

Want to Know More About This Home?