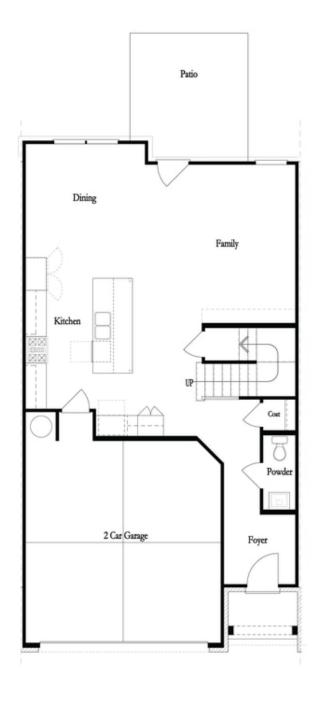

PRICED FROM

\$523,900

2,030 Sq Ft

3 Beds

2.5 Baths

2 Car Garage

ے۔ 2.0 Story

- Open Main Level with Large Kitchen with Island Overlooking Dining Room, Family Room and Outdoor Living
- Optional Layouts for Owner's Suite
- Owner's Suite with Spacious Bath with Corner Tub, Separate Shower, Separate Vanities and Huge Walk-In Closets
- Secondary Bedrooms Feature Walk-In Closets
- Upper Level Laundry Room