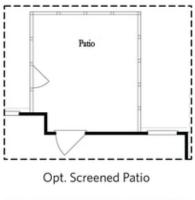

Second Floor - Owner's Front

Want to Know More About This Home?

Opt. Linear Fireplace

Opt. Coverd Patio

Opt. Fireplace

Opt. 12 Foot Slider Door

Main Level Options

Want to Know More About This Home?

Opt. Linear Fireplace

Opt. Coverd Patio

Opt. Fireplace

Opt. 12 Foot Slider Door

Main Level Options

Want to Know More About This Home?

Opt. Shower/Tub

Opt. Walk-Through Shower