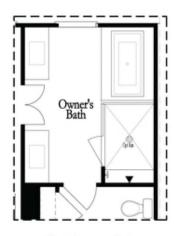

### Owner's Front - Options

Opt. Shower/Tub

Opt. Walk-Through Shower

Owner's Rear - Options

Want to Know More About This Home?

Opt. Shower/Tub

Opt. Walk-Through Shower

### Owner's Front - Options

Opt. Shower/Tub

Opt. Walk-Through Shower

Owner's Rear - Options

Want to Know More About This Home?