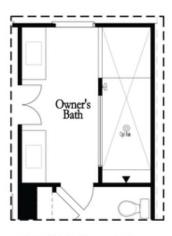

### Owner's Front - Options

Opt. Shower/Tub

Opt. Walk-Through Shower

Owner's Rear - Options

Want to Know More About This Home?

Opt. Shower/Tub

Opt. Walk-Through Shower

### Owner's Front - Options

Opt. Shower/Tub

Opt. Walk-Through Shower

Owner's Rear - Options

Want to Know More About This Home?