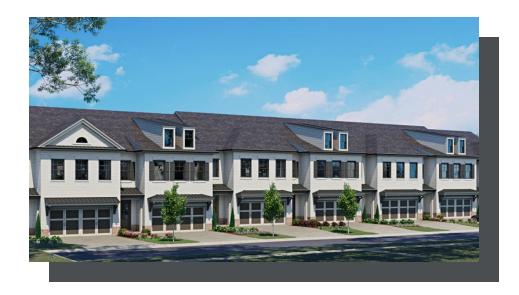

PRICED FROM

\$523,900

2,030 Sq Ft

3 Beds

2.5 Baths

2 Car Garage

ے۔ 2.0 Story

- Open Main Level with Large Kitchen with Island Overlooking Dining Room, Family Room and Outdoor Living
- Optional Layouts for Owner's Suite
- Owner's Suite with Spacious Bath with Corner Tub, Separate Shower, Separate Vanities and Huge Walk-In Closets
- Secondary Bedrooms Feature Walk-In Closets
- Upper Level Laundry Room