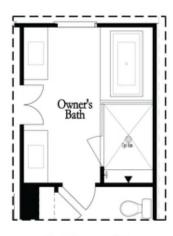

### Owner's Front - Options

Opt. Shower/Tub

Opt. Walk-Through Shower

Owner's Rear - Options

Want to Know More About This Home?

Opt. Shower/Tub

Opt. Walk-Through Shower

### Owner's Front - Options

Opt. Shower/Tub

Opt. Walk-Through Shower

Owner's Rear - Options

Want to Know More About This Home?