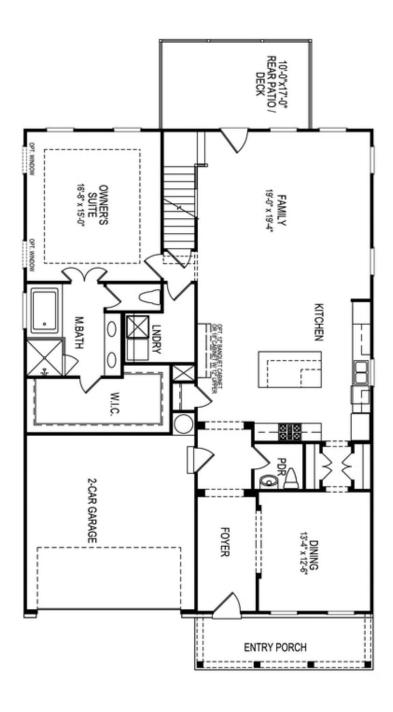

PRICED AT

\$678,143

2500 Sq Ft

\_\_\_\_\_\_ 3 Bed:

2.5 Baths

2 Car Garage

**∠** 2.0 Story

New Year, New Home, New You! This open plan has tons of natural light! Amazing gourmet kitchen offers white stacked cabinets to the ceiling, large island with extra storage, mosaic hexagon tile backsplash & gorgeous quartz countertops. The walk thru to the Formal dining room has a butlers pantry for dinner party convenience. Warm up to the stacked white quartzite fireplace in the family room or lounge in the spacious all glass sunroom on lazy afternoons. The Owners Suite is on the MAIN floor and has a tray ceiling, spacious WIC and an owners bath with mega shower that is a must see! On the upper floor you will find a huge loft area - perfect for media room, home office or exercise space. 2 additional secondary bedrooms and a shared bath are also on the 2nd floor. TONS OF STORAGE. The flat yard is private and lined with giant green trees for extra privacy on the covered patio. This home has all of the fabulous finishes the Providence Group has to offer. We will be finishing this home by the end of year. Perfect for the Holidays!! Elevate your Life in 2023 with \$10,000 towards closing costs with one ...