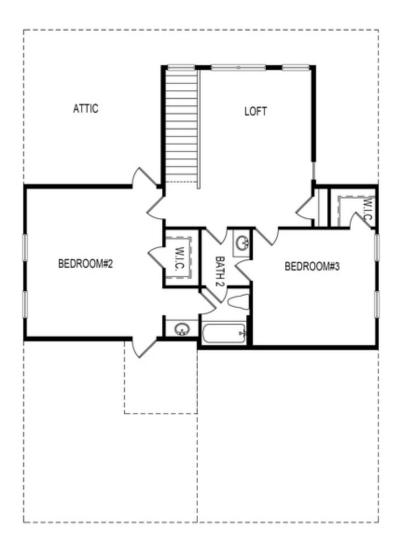

PRICED AT

\$678,143

2500 Sq Ft

\_\_\_\_\_\_ 3 Bed:

2.5 Baths

2 Car Garage

**∠** 2.0 Story

New Year, New Home, New You! This open plan has tons of natural light! Amazing gourmet kitchen offers white stacked cabinets to the ceiling, large island with extra storage, mosaic hexagon tile backsplash & gorgeous quartz countertops. The walk thru to the Formal dining room has a butlers pantry for dinner party convenience. Warm up to the stacked white quartzite fireplace in the family room or lounge in the spacious all glass sunroom on lazy afternoons. The Owners Suite is on the MAIN floor and has a tray ceiling, spacious WIC and an owners bath with mega shower that is a must see! On the upper floor you will find a huge loft area - perfect for media room, home office or exercise space. 2 additional secondary bedrooms and a shared bath are also on the 2nd floor. TONS OF STORAGE. The flat yard is private and lined with giant green trees for extra privacy on the covered patio. This home has all of the fabulous finishes the Providence Group has to offer. We will be finishing this home by the end of year. Perfect for the Holidays!! Elevate your Life in 2023 with \$10,000 towards closing costs with one ...

Want to Know More About This Home?

Want to Know More About This Home?

Second Floor

Want to Know More About This Home?

Want to Know More About This Home?