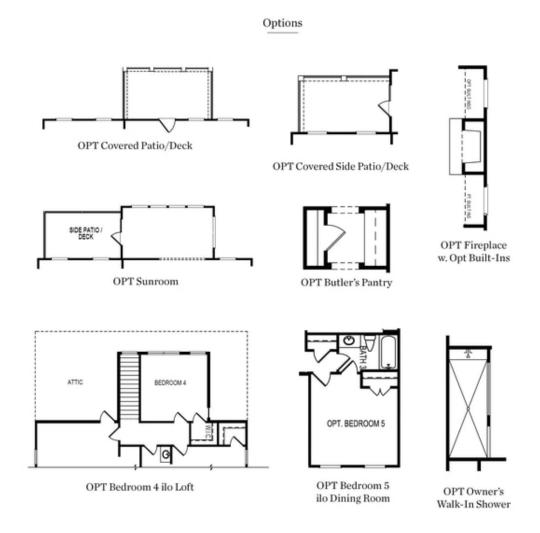

PRICED AT

\$678,143

2500 Sq Ft

\_\_\_\_\_\_ 3 Bed:

2.5 Baths

2 Car Garage

**∠** 2.0 Story

New Year, New Home, New You! This open plan has tons of natural light! Amazing gourmet kitchen offers white stacked cabinets to the ceiling, large island with extra storage, mosaic hexagon tile backsplash & gorgeous quartz countertops. The walk thru to the Formal dining room has a butlers pantry for dinner party convenience. Warm up to the stacked white quartzite fireplace in the family room or lounge in the spacious all glass sunroom on lazy afternoons. The Owners Suite is on the MAIN floor and has a tray ceiling, spacious WIC and an owners bath with mega shower that is a must see! On the upper floor you will find a huge loft area - perfect for media room, home office or exercise space. 2 additional secondary bedrooms and a shared bath are also on the 2nd floor. TONS OF STORAGE. The flat yard is private and lined with giant green trees for extra privacy on the covered patio. This home has all of the fabulous finishes the Providence Group has to offer. We will be finishing this home by the end of year. Perfect for the Holidays!! Elevate your Life in 2023 with \$10,000 towards closing costs with one ...