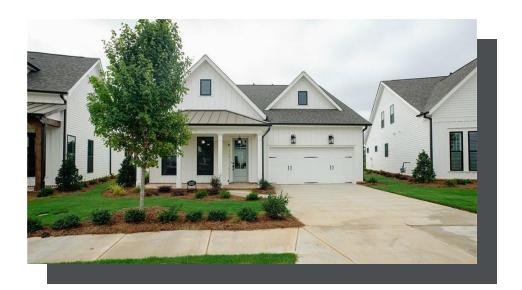

PRICED AT

\$678,143

2500 Sq Ft

\_\_\_\_\_\_ 3 Bed:

2.5 Baths

2 Car Garage

**∠** 2.0 Story

New Year, New Home, New You! This open plan has tons of natural light! Amazing gourmet kitchen offers white stacked cabinets to the ceiling, large island with extra storage, mosaic hexagon tile backsplash & gorgeous quartz countertops. The walk thru to the Formal dining room has a butlers pantry for dinner party convenience. Warm up to the stacked white quartzite fireplace in the family room or lounge in the spacious all glass sunroom on lazy afternoons. The Owners Suite is on the MAIN floor and has a tray ceiling, spacious WIC and an owners bath with mega shower that is a must see! On the upper floor you will find a huge loft area - perfect for media room, home office or exercise space. 2 additional secondary bedrooms and a shared bath are also on the 2nd floor. TONS OF STORAGE. The flat yard is private and lined with giant green trees for extra privacy on the covered patio. This home has all of the fabulous finishes the Providence Group has to offer. We will be finishing this home by the end of year. Perfect for the Holidays!! Elevate your Life in 2023 with \$10,000 towards closing costs with one ...