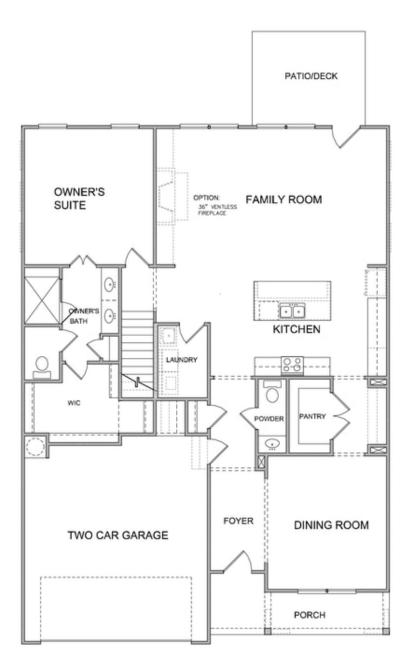

#### 176 idylwilde way THE MORGAN SINGLE FAMILY IN IDYLWILDE | CANTON, GA

PRICED AT \$672,335 2205 Sq Ft 3 Beds 2.5 Baths 2 Car Garage 2.0 Story

Spring into a New Home! The UNFINISHED BASEMENT space of this farmhouse-style home presents a canvas of possibilities, awaiting the vision and creativity of its future owner. The Morgan on homesite 92 is nestled on a tranquil wooded lot evoking a sense of rustic charm and modern comfort. Upon entering, you step into a welcoming foyer that seamlessly transitions into an open concept floorplan. The kitchen boasts custom cabinetry, quartz countertops and high-end stainless steel appliances. An oversized island overlooks the family room and provides the perfect spot for casual dining. The family room features a cozy fireplace as its focal point and the 10' ceilings offers a spacious and airy ambiance. Easy access from the family room to a covered porch that offers a versatile space for relaxation, entertainment and enjoying the outdoors in comfort. A separate dining room is connected to the kitchen via a convenient walk-through butler's pantry, blending traditional sophistication with modern convenience. The owners suite, conveniently located on the mail level, offers a peaceful retreat after a long day. With its spacious layout and luxurious amenities providing the ultimate in relaxation and comfort. Adjacent to the sleeping area is the en-suite bathroom, featuring a spacious ...

## 176 IDYLWILDE WAY THE MORGAN SINGLE FAMILY IN IDYLWILDE | CANTON, GA

Want to Know More About This Home?

CONTACT OUR COMMUNITY SALES MANAGER Call Us @ (470) 509-9931

Please refer to actual blueprints for an accurate representation of home design. Home design and elevations subject to change without prior notice. Window, door and porch locations may vary by elevation. Subject to error, omission or withdrawal.