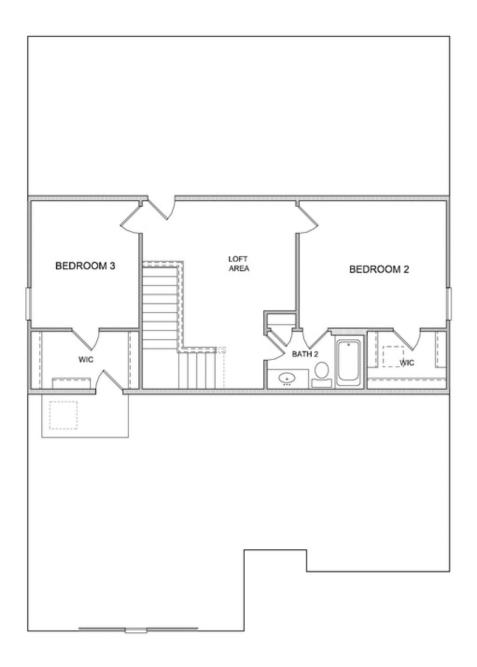

PRICED AT

\$679,950

2205 Sq Ft

☐ 3 Bed

2.5 Baths

2 Car Garage

**\_\_\_\_** 2.0 Story

Spring into a New Home! UNFINISHED BASEMENT HOME. This open plan has tons of natural light! The Morgan features a separate dining room with a pass through butlers pantry and HUGE walk in pantry. The kitchen island is oversized and opens to the family room. A dramatic fireplace sets the tone for a cozy setting. The wooded private homesite will feature a twelve foot sliding glass door that will open to a twenty foot COVERED deck. This feature will enhance the outside living experience. OWNERS SUITE ON MAIN with beautiful en-suite featuring a double vanity and large walk-in tile shower. There are two large secondary bedrooms on the second floor with a loft and tons of attic storage. All the closets are walk in and the bathroom is accessible to the larger bedroom. The basement will mirror the first floor offering tons of storage or perfect for future finishing. We will be finishing this home in Oct/Nov time frame. This allows you to visit our design studio and personalize this amazing home. Perfect for the Holidays!! Elevate your Life in 2024 with \$5,000 towards closing costs with one of our 5 preferred lenders. Photos of previously built Morgan floorplan [The ...