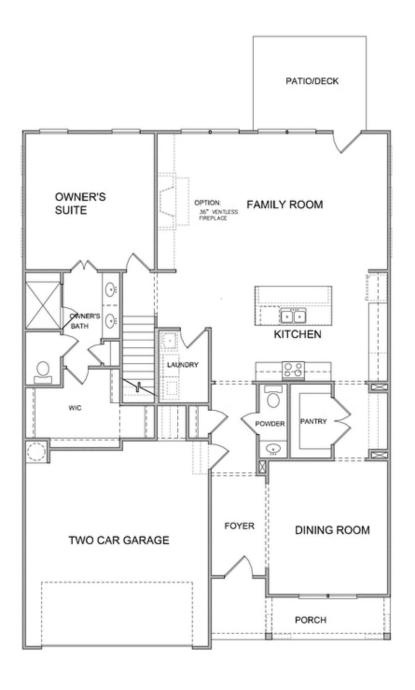

PRICED AT

\$679,950

2205 Sq Ft

☐ 3 Bed

2.5 Baths

2 Car Garage

**\_\_\_\_** 2.0 Story

Spring into a New Home! UNFINISHED BASEMENT HOME. This open plan has tons of natural light! The Morgan features a separate dining room with a pass through butlers pantry and HUGE walk in pantry. The kitchen island is oversized and opens to the family room. A dramatic fireplace sets the tone for a cozy setting. The wooded private homesite will feature a twelve foot sliding glass door that will open to a twenty foot COVERED deck. This feature will enhance the outside living experience. OWNERS SUITE ON MAIN with beautiful en-suite featuring a double vanity and large walk-in tile shower. There are two large secondary bedrooms on the second floor with a loft and tons of attic storage. All the closets are walk in and the bathroom is accessible to the larger bedroom. The basement will mirror the first floor offering tons of storage or perfect for future finishing. We will be finishing this home in Oct/Nov time frame. This allows you to visit our design studio and personalize this amazing home. Perfect for the Holidays!! Elevate your Life in 2024 with \$5,000 towards closing costs with one of our 5 preferred lenders. Photos of previously built Morgan floorplan [The ...