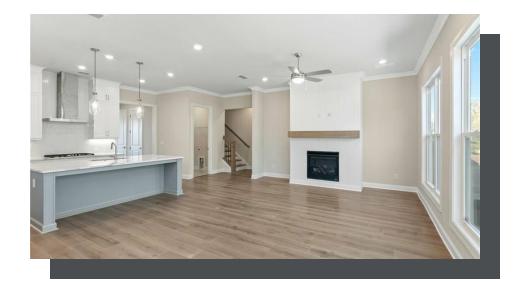

PRICED AT

\$679,950

2205 Sq Ft

☐ 3 Bed

2.5 Baths

2 Car Garage

**\_\_\_\_** 2.0 Story

Spring into a New Home! UNFINISHED BASEMENT HOME. This open plan has tons of natural light! The Morgan features a separate dining room with a pass through butlers pantry and HUGE walk in pantry. The kitchen island is oversized and opens to the family room. A dramatic fireplace sets the tone for a cozy setting. The wooded private homesite will feature a twelve foot sliding glass door that will open to a twenty foot COVERED deck. This feature will enhance the outside living experience. OWNERS SUITE ON MAIN with beautiful en-suite featuring a double vanity and large walk-in tile shower. There are two large secondary bedrooms on the second floor with a loft and tons of attic storage. All the closets are walk in and the bathroom is accessible to the larger bedroom. The basement will mirror the first floor offering tons of storage or perfect for future finishing. We will be finishing this home in Oct/Nov time frame. This allows you to visit our design studio and personalize this amazing home. Perfect for the Holidays!! Elevate your Life in 2024 with \$5,000 towards closing costs with one of our 5 preferred lenders. Photos of previously built Morgan floorplan [The ...