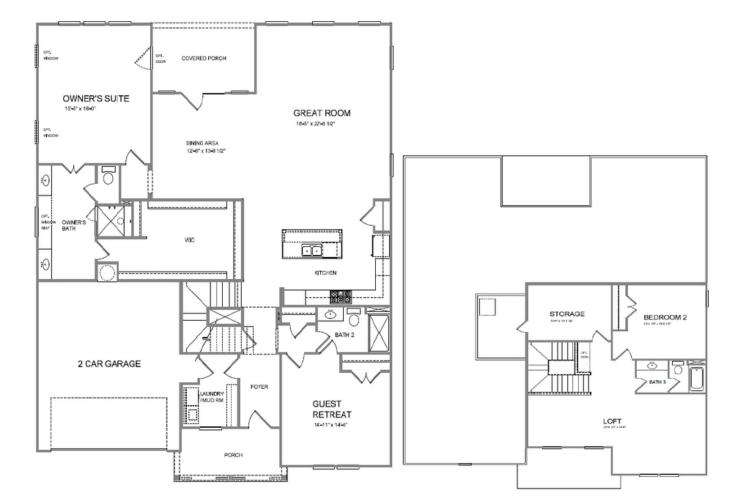

### HOMESTEAD COLLECTION THE CAGLE SINGLE FAMILY IN IDYLWILDE | CANTON, GA

First Floor

Second Floor

- Gourmet Kitchen with Island overlooking Dining and Family Room
- Owner's Suite and Private Bath with Dual Vanities and Over Size Walk-In Closet on Main Level
- Secondary Bedrooms on Upper Level
- Large Loft Area and Ample Storage
- Two Car Garage