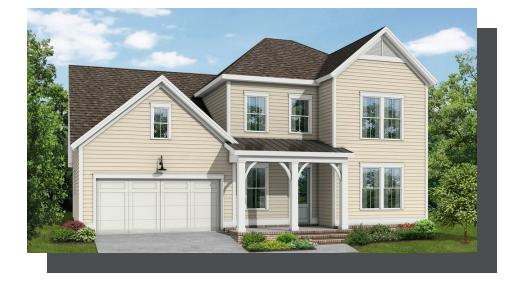

### HOMESTEAD COLLECTION THE CAGLE SINGLE FAMILY IN IDYLWILDE | CANTON, GA

| PRICED FROM<br><b>\$568,900</b> |
|---------------------------------|
| 2,891 - 3,039 Sq Ft             |
|                                 |
| 💭 2.5 - 3 Baths                 |
| 🚔 2 Car Garage                  |
| 년 2.0 Story                     |

- Gourmet Kitchen with Island overlooking Dining and Family Room
- Owner's Suite and Private Bath with Dual Vanities and Over Size Walk-In Closet on Main Level
- Secondary Bedrooms on Upper Level
- Large Loft Area and Ample Storage
- Two Car Garage