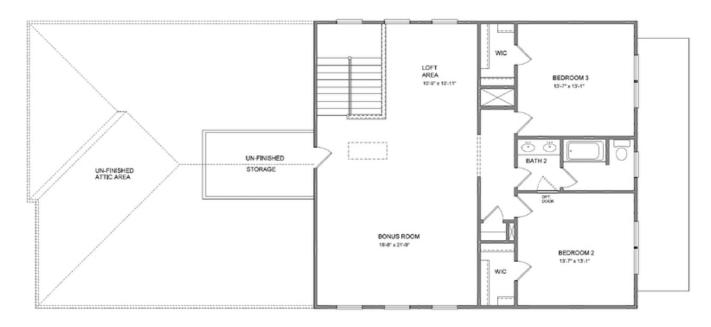

- Preliminary Home Design
- Owner's Suite and Private Bath with Dual Vanities, Walk-In Shower and Large Walk-In Closet on Main Level
- Easy Access to Laundry Room from Owner's Suite
- Spacious Kitchen with Large Island overlooking Dining Room and Family Room
- Private Covered Patio
- Media Room, Two Secondary Bedrooms with Walk-In Closets and Full Bath on Upper Level