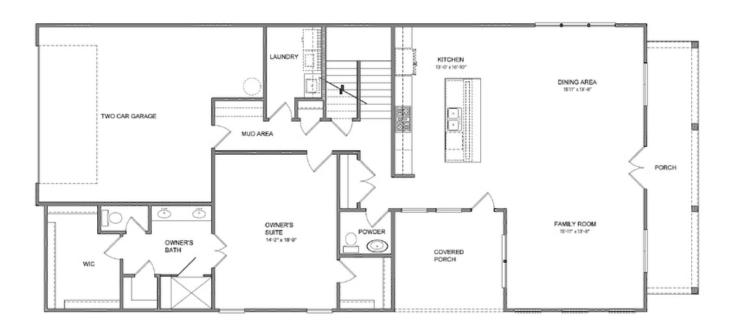

- Preliminary Home Design
- Owner's Suite and Private Bath with Dual Vanities, Walk-In Shower and Large Walk-In Closet on Main Level
- Easy Access to Laundry Room from Owner's Suite
- Spacious Kitchen with Large Island overlooking Dining Room and Family Room
- Private Covered Patio
- Media Room, Two Secondary Bedrooms with Walk-In Closets and Full Bath on Upper Level