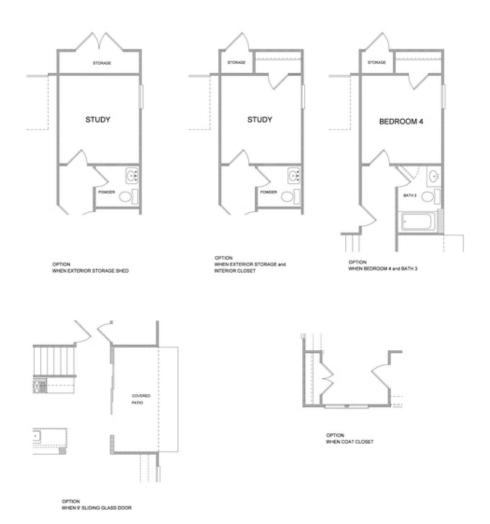

Spring into a New Home!! Come see what is new in Cumming, Georgia!! Brackley is one of TPG's newest communities, featuring our stunning and spacious single-family homes and townhomes. Super convenient to GA 400, restaurants, retail and local marinas are at your fingertips. We will have floorplans from our Rowes, Vintage and Carriage collections. The Owens, one of our favorite floorplans, is a well-appointed single-family home with 10-foot ceilings and 8-foot doors on the main floor of this open and spacious home. The foyer opens to a bright and welcoming kitchen and family room space. Also located on this main floor, will be a study that can easily function as a guest room. Gorgeous finishes will be found in this open and light filled area. White cabinets around the perimeter will be complimented by the oversized island in our Morningside slate finish. As you go upstairs, you will find a very spacious primary bedroom with double vanities and a huge glass enclosed frameless shower. Perfect space for getting ready each day. Two secondary bedrooms with jack and jill bathroom. Laundry room conveniently located upstairs as well. Then, suprise!! Continue up the stairway to the third floor!! Another bedroom and full ...