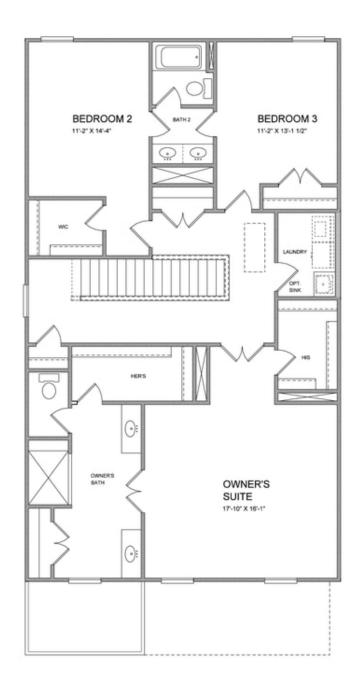

Spring into a New Home!! Come see what is new in Cumming, Georgia!! Brackley is one of TPG's newest communities, featuring our stunning and spacious single-family homes and townhomes. Super convenient to GA 400, restaurants, retail and local marinas are at your fingertips. We will have floorplans from our Rowes, Vintage and Carriage collections. The Owens, one of our favorite floorplans, is a well-appointed single-family home with 10-foot ceilings and 8-foot doors on the main floor of this open and spacious home. The foyer opens to a bright and welcoming kitchen and family room space. Also located on this main floor, will be a study that can easily function as a guest room. Gorgeous finishes will be found in this open and light filled area. White cabinets around the perimeter will be complimented by the oversized island in our Morningside slate finish. As you go upstairs, you will find a very spacious primary bedroom with double vanities and a huge glass enclosed frameless shower. Perfect space for getting ready each day. Two secondary bedrooms with jack and jill bathroom. Laundry room conveniently located upstairs as well. Then, suprise!! Continue up the stairway to the third floor!! Another bedroom and full ...