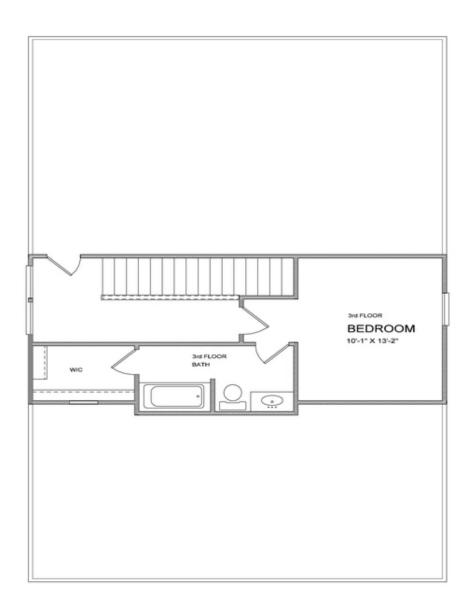

Spring into a New Home!! Come see what is new in Cumming, Georgia!! Brackley is one of TPG's newest communities, featuring our stunning and spacious single-family homes and townhomes. Super convenient to GA 400, restaurants, retail and local marinas are at your fingertips. We will have floorplans from our Rowes, Vintage and Carriage collections. The Owens, one of our favorite floorplans, is a well-appointed single-family home with 10-foot ceilings and 8-foot doors on the main floor of this open and spacious home. The foyer opens to a bright and welcoming kitchen and family room space. Also located on this main floor, will be a study that can easily function as a guest room. Gorgeous finishes will be found in this open and light filled area. White cabinets around the perimeter will be complimented by the oversized island in our Morningside slate finish. As you go upstairs, you will find a very spacious primary bedroom with double vanities and a huge glass enclosed frameless shower. Perfect space for getting ready each day. Two secondary bedrooms with jack and jill bathroom. Laundry room conveniently located upstairs as well. Then, suprise!! Continue up the stairway to the third floor!! Another bedroom and full ...