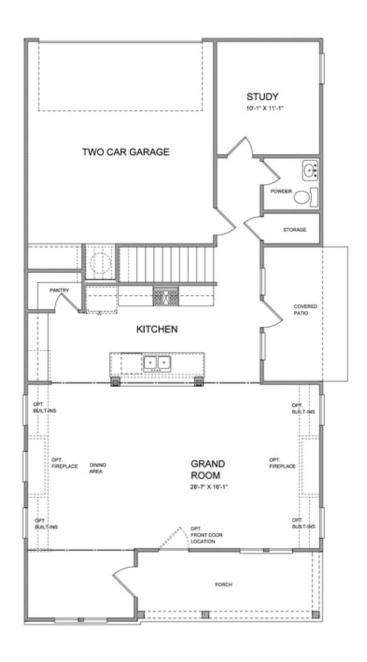

Spring into a New Home!! Come see what is new in Cumming, Georgia!! Brackley is one of TPG's newest communities, featuring our stunning and spacious single-family homes and townhomes. Super convenient to GA 400, restaurants, retail and local marinas are at your fingertips. We will have floorplans from our Rowes, Vintage and Carriage collections. The Owens, one of our favorite floorplans, is a well-appointed single-family home with 10-foot ceilings and 8-foot doors on the main floor of this open and spacious home. The foyer opens to a bright and welcoming kitchen and family room space. Also located on this main floor, will be a study that can easily function as a guest room. Gorgeous finishes will be found in this open and light filled area. White cabinets around the perimeter will be complimented by the oversized island in our Morningside slate finish. As you go upstairs, you will find a very spacious primary bedroom with double vanities and a huge glass enclosed frameless shower. Perfect space for getting ready each day. Two secondary bedrooms with jack and jill bathroom. Laundry room conveniently located upstairs as well. Then, suprise!! Continue up the stairway to the third floor!! Another bedroom and full ...