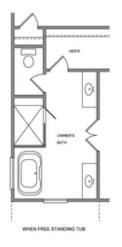

Spring into a New Home!! Come see what is new in Cumming, Georgia!! Brackley is one of TPG's newest communities, featuring our stunning and spacious single-family homes and townhomes. Super convenient to GA 400, restaurants, retail and local marinas are at your fingertips. We will have floorplans from our Rowes, Vintage and Carriage collections. The Owens, one of our favorite floorplans, is a well-appointed single-family home with 10-foot ceilings and 8-foot doors on the main floor of this open and spacious home. The foyer opens to a bright and welcoming kitchen and family room space. Also located on this main floor, will be a study that can easily function as a guest room. Gorgeous finishes will be found in this open and light filled area. White cabinets around the perimeter will be complimented by the oversized island in our Morningside slate finish. As you go upstairs, you will find a very spacious primary bedroom with double vanities and a huge glass enclosed frameless shower. Perfect space for getting ready each day. Two secondary bedrooms with jack and jill bathroom. Laundry room conveniently located upstairs as well. Then, suprise!! Continue up the stairway to the third floor!! Another bedroom and full ...