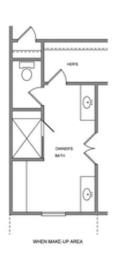

Spring into a New Home!! Come see what is new in Cumming, Georgia!! Brackley is one of TPG's newest communities, featuring our stunning and spacious single-family homes and townhomes. Super convenient to GA 400, restaurants, retail and local marinas are at your fingertips. We will have floorplans from our Rowes, Vintage and Carriage collections. The Owens, one of our favorite floorplans, is a well-appointed single-family home with 10-foot ceilings and 8-foot doors on the main floor of this open and spacious home. The foyer opens to a bright and welcoming kitchen and family room space. Also located on this main floor, will be a study that can easily function as a guest room. Gorgeous finishes will be found in this open and light filled area. White cabinets around the perimeter will be complimented by the oversized island in our Morningside slate finish. As you go upstairs, you will find a very spacious primary bedroom with double vanities and a huge glass enclosed frameless shower. Perfect space for getting ready each day. Two secondary bedrooms with jack and jill bathroom. Laundry room conveniently located upstairs as well. Then, suprise!! Continue up the stairway to the third floor!! Another bedroom and full ...