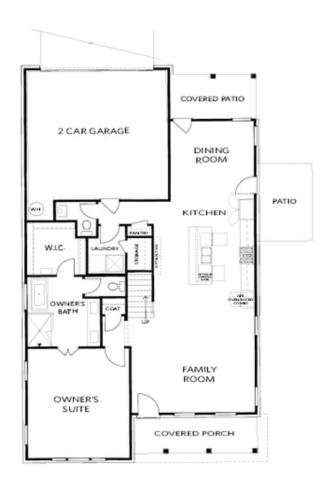

PRICED AT

\$744,710

2574 Sq Ft

4 Beds

3.5 Baths

🖹 2 Car Garage

ے۔ 2.0 Story

Spring into a New Home at Evanshire! The Hillsdale Plan offers the perfect blend of luxury and practicality, with its master on the main floor and a second owner's suite upstairs. This home provides ample space for comfortable living and entertaining, with thoughtful design features throughout. As you enter from the covered front porch, you're greeted by an open family room that seamlessly flows into the kitchen and dining area. The kitchen serves as the heart of the home, with a large island featuring quartz countertops, perfect for gathering and conversation. The dining area, surrounded by windows, creates a bright and inviting space for meals with family and friends. The main floor owner's suite boasts 10' ceilings, providing a sense of openness and grandeur. The ensuite bathroom features a dual vanity and a luxurious mega walk-in rain shower with tile extending to the ceiling, ensuring a spa-like experience. A large walk-in closet adds convenience to your morning routine. The second owner's bedroom upstairs offers privacy and comfort, with its private bath featuring a dual vanity and tile shower, making it an ideal space for grandparents or guests. The upper floor also features a spacious loft area, perfect for a media ...

Want to Know More About This Home?

FIRST FLOOR

Elevation A

Want to Know More About This Home?

SECOND FLOOR

Elevation A

Want to Know More About This Home?

OPT Large Shower

OPT Screened Patio

OPT 2nd Owner's Suite ilo BDR 3

OPT Linear Fireplace

OPT Fireplace

OPT Open Hand Rail

FIRST FLOOR

SECOND FLOOR

Elevation A