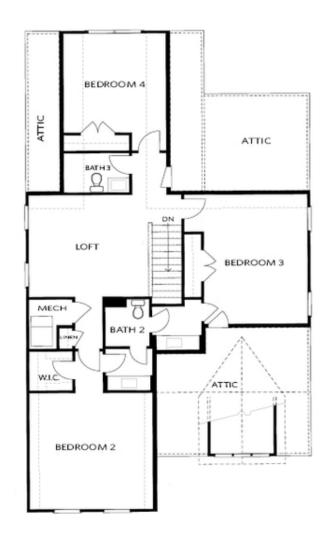

PRICED AT

\$744,710

2574 Sq Ft

4 Beds

3.5 Baths

🖹 2 Car Garage

ے۔ 2.0 Story

Spring into a New Home at Evanshire! The Hillsdale Plan offers the perfect blend of luxury and practicality, with its master on the main floor and a second owner's suite upstairs. This home provides ample space for comfortable living and entertaining, with thoughtful design features throughout. As you enter from the covered front porch, you're greeted by an open family room that seamlessly flows into the kitchen and dining area. The kitchen serves as the heart of the home, with a large island featuring quartz countertops, perfect for gathering and conversation. The dining area, surrounded by windows, creates a bright and inviting space for meals with family and friends. The main floor owner's suite boasts 10' ceilings, providing a sense of openness and grandeur. The ensuite bathroom features a dual vanity and a luxurious mega walk-in rain shower with tile extending to the ceiling, ensuring a spa-like experience. A large walk-in closet adds convenience to your morning routine. The second owner's bedroom upstairs offers privacy and comfort, with its private bath featuring a dual vanity and tile shower, making it an ideal space for grandparents or guests. The upper floor also features a spacious loft area, perfect for a media ...

Want to Know More About This Home?

FIRST FLOOR

Elevation A

Want to Know More About This Home?

SECOND FLOOR

Elevation A

Want to Know More About This Home?

OPT Large Shower

OPT Screened Patio

OPT 2nd Owner's Suite ilo BDR 3

OPT Linear Fireplace

OPT Fireplace

OPT Open Hand Rail

FIRST FLOOR

SECOND FLOOR

Elevation A