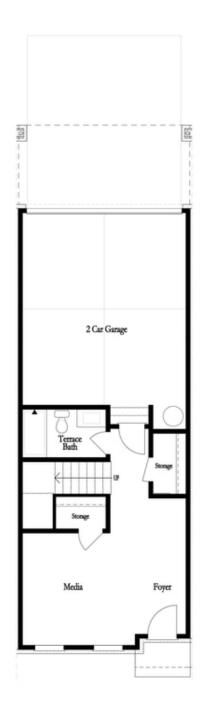

PRICED AT

\$534,900

2073 Sq Ft

\_\_\_\_\_\_ 3 Bed:

4.0 Baths

🚔 2 Car Garage

**ゴ** 3.0 Story

SPRING INTO A NEW HOME AT EVANSHIRE! \$10K anyway you choose for townhomes that close by 6.30.24. The Garrison is an ideal blend of comfort and convenience! With its thoughtful layout and modern amenities, it offers a truly elevated living experience. With 3 bedrooms and 4 bathrooms and the flexibility of the flex space on the terrace level is perfect for adapting to various needs, whether it's a guest suite or a cozy retreat. The attention to detail in the kitchen with its quartz countertops and stainless-steel appliances is sure to impress any home chef. On the main floor, you will find a bedroom with full bath tucked away making this a perfect guest suite. The family room has double doors that open to a large deck, the perfect place to start or end your day! Head up to the 3rd floor where you find a very spacious owner's retreat with a large walk-in closet and a luxurious bathroom with dual vanity and tiled walk-in shower. The abundance of natural light throughout the home, especially in the spacious owner's retreat and additional bedroom, creates a warm and inviting atmosphere. The additional bedroom upstairs includes its own walk-in closet and private ...

Opt. Fireplace

Opt. Freestanding Tub

FIRST FLOOR

SECOND FLOOR
OPTIONS

THIRD FLOOR

Want to Know More About This Home?