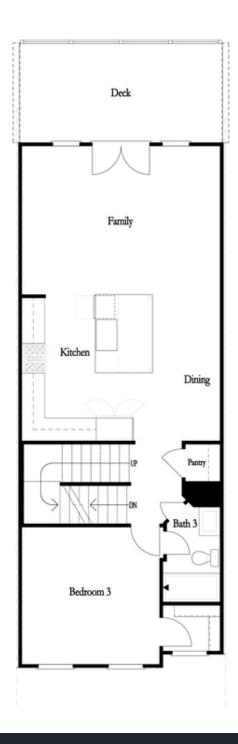

PRICED AT

\$534,900

2073 Sq Ft

\_\_\_\_\_\_ 3 Bed:

4.0 Baths

🚔 2 Car Garage

**ゴ** 3.0 Story

SPRING INTO A NEW HOME AT EVANSHIRE! \$10K anyway you choose for townhomes that close by 6.30.24. The Garrison is an ideal blend of comfort and convenience! With its thoughtful layout and modern amenities, it offers a truly elevated living experience. With 3 bedrooms and 4 bathrooms and the flexibility of the flex space on the terrace level is perfect for adapting to various needs, whether it's a guest suite or a cozy retreat. The attention to detail in the kitchen with its quartz countertops and stainless-steel appliances is sure to impress any home chef. On the main floor, you will find a bedroom with full bath tucked away making this a perfect guest suite. The family room has double doors that open to a large deck, the perfect place to start or end your day! Head up to the 3rd floor where you find a very spacious owner's retreat with a large walk-in closet and a luxurious bathroom with dual vanity and tiled walk-in shower. The abundance of natural light throughout the home, especially in the spacious owner's retreat and additional bedroom, creates a warm and inviting atmosphere. The additional bedroom upstairs includes its own walk-in closet and private ...

Opt. Fireplace

Opt. Freestanding Tub

FIRST FLOOR

SECOND FLOOR
OPTIONS

THIRD FLOOR

Want to Know More About This Home?