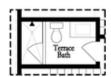

PRICED AT

\$534,900

2073 Sq Ft

\_\_\_\_\_\_ 3 Bed:

4.0 Baths

🚔 2 Car Garage

**ゴ** 3.0 Story

SPRING INTO A NEW HOME AT EVANSHIRE! \$10K anyway you choose for townhomes that close by 6.30.24. The Garrison is an ideal blend of comfort and convenience! With its thoughtful layout and modern amenities, it offers a truly elevated living experience. With 3 bedrooms and 4 bathrooms and the flexibility of the flex space on the terrace level is perfect for adapting to various needs, whether it's a guest suite or a cozy retreat. The attention to detail in the kitchen with its quartz countertops and stainless-steel appliances is sure to impress any home chef. On the main floor, you will find a bedroom with full bath tucked away making this a perfect guest suite. The family room has double doors that open to a large deck, the perfect place to start or end your day! Head up to the 3rd floor where you find a very spacious owner's retreat with a large walk-in closet and a luxurious bathroom with dual vanity and tiled walk-in shower. The abundance of natural light throughout the home, especially in the spacious owner's retreat and additional bedroom, creates a warm and inviting atmosphere. The additional bedroom upstairs includes its own walk-in closet and private ...