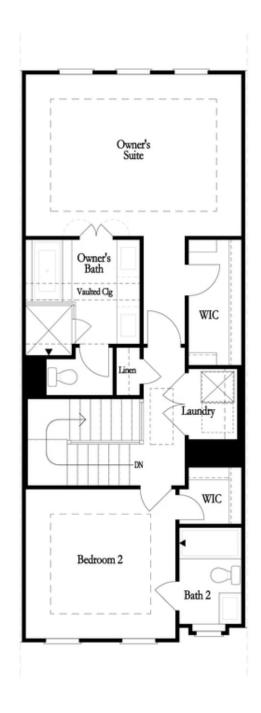

PRICED AT

\$534,900

2073 Sq Ft

\_\_\_\_\_\_ 3 Bed:

4.0 Baths

🚔 2 Car Garage

**ゴ** 3.0 Story

SPRING INTO A NEW HOME AT EVANSHIRE! \$10K anyway you choose for townhomes that close by 6.30.24. The Garrison is an ideal blend of comfort and convenience! With its thoughtful layout and modern amenities, it offers a truly elevated living experience. With 3 bedrooms and 4 bathrooms and the flexibility of the flex space on the terrace level is perfect for adapting to various needs, whether it's a guest suite or a cozy retreat. The attention to detail in the kitchen with its quartz countertops and stainless-steel appliances is sure to impress any home chef. On the main floor, you will find a bedroom with full bath tucked away making this a perfect guest suite. The family room has double doors that open to a large deck, the perfect place to start or end your day! Head up to the 3rd floor where you find a very spacious owner's retreat with a large walk-in closet and a luxurious bathroom with dual vanity and tiled walk-in shower. The abundance of natural light throughout the home, especially in the spacious owner's retreat and additional bedroom, creates a warm and inviting atmosphere. The additional bedroom upstairs includes its own walk-in closet and private ...

Opt. Fireplace

Opt. Freestanding Tub

FIRST FLOOR

SECOND FLOOR
OPTIONS

THIRD FLOOR

Want to Know More About This Home?