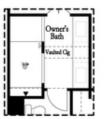

PRICED AT

\$534,900

2073 Sq Ft

\_\_\_\_\_\_ 3 Bed:

4.0 Baths

🚔 2 Car Garage

**ゴ** 3.0 Story

SPRING INTO A NEW HOME AT EVANSHIRE! \$10K anyway you choose for townhomes that close by 6.30.24. The Garrison is an ideal blend of comfort and convenience! With its thoughtful layout and modern amenities, it offers a truly elevated living experience. With 3 bedrooms and 4 bathrooms and the flexibility of the flex space on the terrace level is perfect for adapting to various needs, whether it's a guest suite or a cozy retreat. The attention to detail in the kitchen with its quartz countertops and stainless-steel appliances is sure to impress any home chef. On the main floor, you will find a bedroom with full bath tucked away making this a perfect guest suite. The family room has double doors that open to a large deck, the perfect place to start or end your day! Head up to the 3rd floor where you find a very spacious owner's retreat with a large walk-in closet and a luxurious bathroom with dual vanity and tiled walk-in shower. The abundance of natural light throughout the home, especially in the spacious owner's retreat and additional bedroom, creates a warm and inviting atmosphere. The additional bedroom upstairs includes its own walk-in closet and private ...