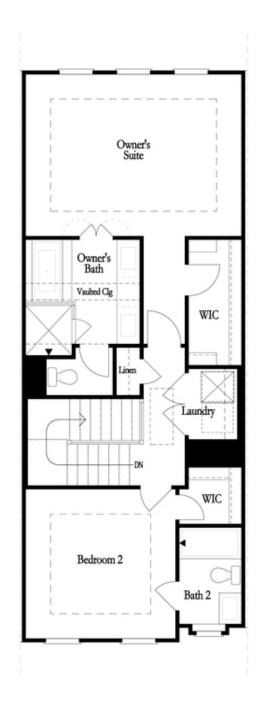

PRICED AT

\$534,900

2073 Sq Ft

\_\_\_\_\_\_ 3 Bed:

4.0 Baths

🚔 2 Car Garage

رات 3.0 Story

SPRING INTO A NEW HOME AT EVANSHIRE! \$10K anyway you choose for townhomes that close by 6.30.24! The Garrison floor plan offers a blend of functionality and luxury, making it an ideal choice for those seeking a comfortable and stylish living space. With three bedrooms and four bathrooms, including a versatile flex space on the terrace level, this home provides ample room for various lifestyles and needs. The main floor features a thoughtfully designed kitchen with quartz countertops, stainless-steel appliances, and a spacious island, perfect for cooking and entertaining. The open layout seamlessly connects the kitchen to the family room and dining area, creating a welcoming and inclusive atmosphere for gatherings. A guest suite with a full bath on the main floor offers privacy and convenience for visitors, while the owner's retreat on the third floor provides a serene escape with its spacious layout and luxurious amenities, including a large walk-in closet and a rainfall shower in the owner's bath. Another bedroom with its own walk-in closet and private bath completes the upper level, ensuring comfort and privacy for all residents. With the HOA maintaining the exterior of the building, residents can enjoy easy living without the hassle of yard ...

Opt. Fireplace

Opt. Freestanding Tub

FIRST FLOOR

SECOND FLOOR
OPTIONS

THIRD FLOOR

Want to Know More About This Home?