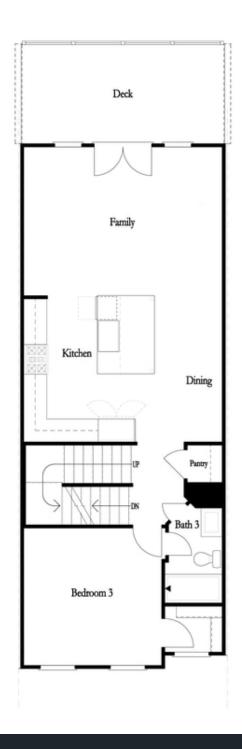

PRICED AT

\$534,900

2073 Sq Ft

\_\_\_\_\_\_ 3 Bed:

4.0 Baths

🚔 2 Car Garage

رات 3.0 Story

SPRING INTO A NEW HOME AT EVANSHIRE! \$10K anyway you choose for townhomes that close by 6.30.24! The Garrison floor plan offers a blend of functionality and luxury, making it an ideal choice for those seeking a comfortable and stylish living space. With three bedrooms and four bathrooms, including a versatile flex space on the terrace level, this home provides ample room for various lifestyles and needs. The main floor features a thoughtfully designed kitchen with quartz countertops, stainless-steel appliances, and a spacious island, perfect for cooking and entertaining. The open layout seamlessly connects the kitchen to the family room and dining area, creating a welcoming and inclusive atmosphere for gatherings. A guest suite with a full bath on the main floor offers privacy and convenience for visitors, while the owner's retreat on the third floor provides a serene escape with its spacious layout and luxurious amenities, including a large walk-in closet and a rainfall shower in the owner's bath. Another bedroom with its own walk-in closet and private bath completes the upper level, ensuring comfort and privacy for all residents. With the HOA maintaining the exterior of the building, residents can enjoy easy living without the hassle of yard ...

Opt. Fireplace

Opt. Freestanding Tub

FIRST FLOOR

SECOND FLOOR
OPTIONS

THIRD FLOOR

Want to Know More About This Home?