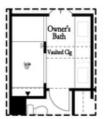

PRICED AT

\$534,900

2073 Sq Ft

\_\_\_\_\_\_ 3 Bed:

4.0 Baths

🚔 2 Car Garage

رات 3.0 Story

SPRING INTO A NEW HOME AT EVANSHIRE! \$10K anyway you choose for townhomes that close by 6.30.24! The Garrison floor plan offers a blend of functionality and luxury, making it an ideal choice for those seeking a comfortable and stylish living space. With three bedrooms and four bathrooms, including a versatile flex space on the terrace level, this home provides ample room for various lifestyles and needs. The main floor features a thoughtfully designed kitchen with quartz countertops, stainless-steel appliances, and a spacious island, perfect for cooking and entertaining. The open layout seamlessly connects the kitchen to the family room and dining area, creating a welcoming and inclusive atmosphere for gatherings. A guest suite with a full bath on the main floor offers privacy and convenience for visitors, while the owner's retreat on the third floor provides a serene escape with its spacious layout and luxurious amenities, including a large walk-in closet and a rainfall shower in the owner's bath. Another bedroom with its own walk-in closet and private bath completes the upper level, ensuring comfort and privacy for all residents. With the HOA maintaining the exterior of the building, residents can enjoy easy living without the hassle of yard ...