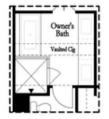

PRICED AT

\$534,900

2073 Sq Ft

\_\_\_\_\_\_ 3 Bed:

4.0 Baths

🚔 2 Car Garage

رات 3.0 Story

SPRING INTO A NEW HOME AT EVANSHIRE! \$10K anyway you choose for townhomes that close by 6.30.24! The Garrison floor plan offers a blend of functionality and luxury, making it an ideal choice for those seeking a comfortable and stylish living space. With three bedrooms and four bathrooms, including a versatile flex space on the terrace level, this home provides ample room for various lifestyles and needs. The main floor features a thoughtfully designed kitchen with quartz countertops, stainless-steel appliances, and a spacious island, perfect for cooking and entertaining. The open layout seamlessly connects the kitchen to the family room and dining area, creating a welcoming and inclusive atmosphere for gatherings. A guest suite with a full bath on the main floor offers privacy and convenience for visitors, while the owner's retreat on the third floor provides a serene escape with its spacious layout and luxurious amenities, including a large walk-in closet and a rainfall shower in the owner's bath. Another bedroom with its own walk-in closet and private bath completes the upper level, ensuring comfort and privacy for all residents. With the HOA maintaining the exterior of the building, residents can enjoy easy living without the hassle of yard ...

Opt. Fireplace

Opt. Freestanding Tub

FIRST FLOOR

SECOND FLOOR
OPTIONS

THIRD FLOOR

Want to Know More About This Home?