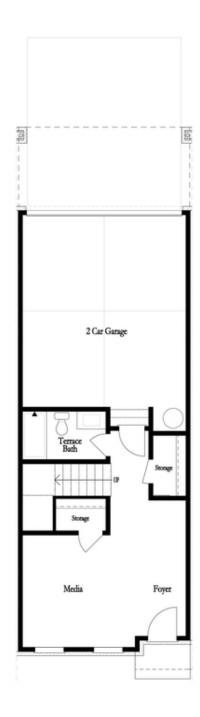

PRICED AT

\$534,900

2073 Sq Ft

\_\_\_\_\_\_ 3 Bed:

4.0 Baths

🚔 2 Car Garage

رات 3.0 Story

SPRING INTO A NEW HOME AT EVANSHIRE! \$10K anyway you choose for townhomes that close by 6.30.24! The Garrison floor plan offers a blend of functionality and luxury, making it an ideal choice for those seeking a comfortable and stylish living space. With three bedrooms and four bathrooms, including a versatile flex space on the terrace level, this home provides ample room for various lifestyles and needs. The main floor features a thoughtfully designed kitchen with quartz countertops, stainless-steel appliances, and a spacious island, perfect for cooking and entertaining. The open layout seamlessly connects the kitchen to the family room and dining area, creating a welcoming and inclusive atmosphere for gatherings. A guest suite with a full bath on the main floor offers privacy and convenience for visitors, while the owner's retreat on the third floor provides a serene escape with its spacious layout and luxurious amenities, including a large walk-in closet and a rainfall shower in the owner's bath. Another bedroom with its own walk-in closet and private bath completes the upper level, ensuring comfort and privacy for all residents. With the HOA maintaining the exterior of the building, residents can enjoy easy living without the hassle of yard ...

Opt. Fireplace

Opt. Freestanding Tub

FIRST FLOOR

SECOND FLOOR
OPTIONS

THIRD FLOOR

Want to Know More About This Home?