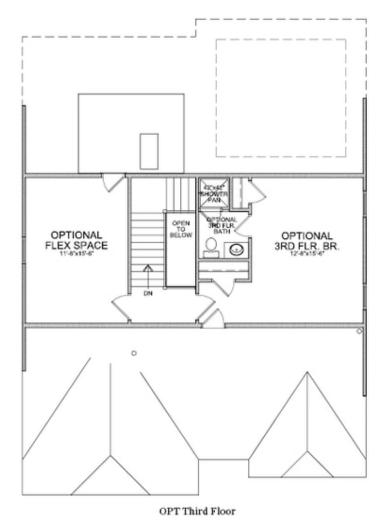

PRICED AT

\$1,133,125

4230 Sq Ft

6 Beds

5.0 Baths

2 Car Garage

عاد 3.0 Story

The Montgomery D - "SPRING INTO A NEW HOME ?" TO BE BUILT HOME MONTGOMERY IS THE MOST REQUESTED HOME DESIGN!! This stunning THREE STORY HOME story home is on a nice wooded lot in an award-winning neighborhood. From the open-concept kitchen and living space to there is plenty of room for the whole family to enjoy. This Owners Retreat is your own personal Haven with an Incredible Spa like Retreat with Incredible Separate Vanity Spaces, separate soaking tub and great shower with bench seat, fantastic walk in Closet! Come see why EVERYONE LOVES THIS HOME. Structural options included 10' ceilings on the main level, extended kitchen and the awesome 3rd floor. Located in an Award winning school district! Bellmoore Park offers HOA maintained lawns, onsite fitness center, 6 tennis court, basketball court, pools, playground, clubhouse, splash pad, event lawns and a 24 HOUR MANNED GATEHOUSE. Convenient to shopping and entertainment Photos are not of actual home but of same home previously built in the community.

Want to Know More About This Home?

Want to Know More About This Home?

Want to Know More About This Home?

Want to Know More About This Home?

\*Third Floor NOT available on Elevations B & E

Want to Know More About This Home?