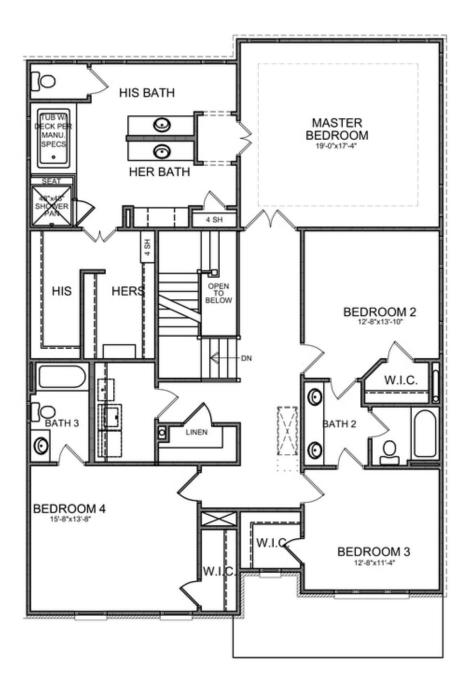

PRICED AT

\$1,133,125

4230 Sq Ft

6 Beds

5.0 Baths

2 Car Garage

عاد 3.0 Story

The Montgomery D - "SPRING INTO A NEW HOME ?" TO BE BUILT HOME MONTGOMERY IS THE MOST REQUESTED HOME DESIGN!! This stunning THREE STORY HOME story home is on a nice wooded lot in an award-winning neighborhood. From the open-concept kitchen and living space to there is plenty of room for the whole family to enjoy. This Owners Retreat is your own personal Haven with an Incredible Spa like Retreat with Incredible Separate Vanity Spaces, separate soaking tub and great shower with bench seat, fantastic walk in Closet! Come see why EVERYONE LOVES THIS HOME. Structural options included 10' ceilings on the main level, extended kitchen and the awesome 3rd floor. Located in an Award winning school district! Bellmoore Park offers HOA maintained lawns, onsite fitness center, 6 tennis court, basketball court, pools, playground, clubhouse, splash pad, event lawns and a 24 HOUR MANNED GATEHOUSE. Convenient to shopping and entertainment Photos are not of actual home but of same home previously built in the community.