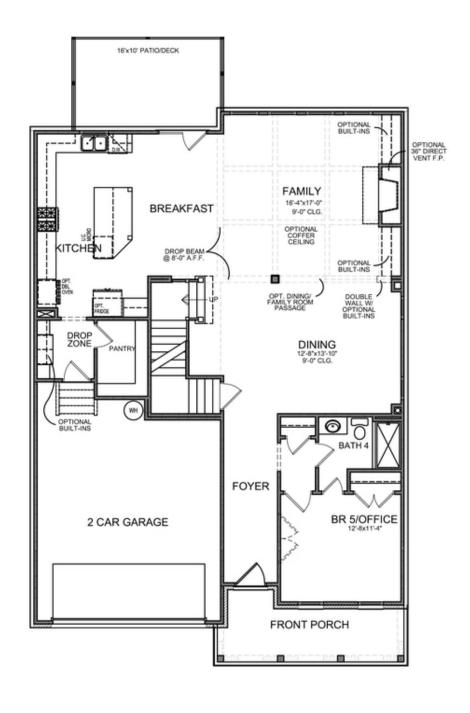

PRICED AT

\$1,133,125

4230 Sq Ft

6 Beds

5.0 Baths

2 Car Garage

عاد 3.0 Story

The Montgomery D - "SPRING INTO A NEW HOME ?" TO BE BUILT HOME MONTGOMERY IS THE MOST REQUESTED HOME DESIGN!! This stunning THREE STORY HOME story home is on a nice wooded lot in an award-winning neighborhood. From the open-concept kitchen and living space to there is plenty of room for the whole family to enjoy. This Owners Retreat is your own personal Haven with an Incredible Spa like Retreat with Incredible Separate Vanity Spaces, separate soaking tub and great shower with bench seat, fantastic walk in Closet! Come see why EVERYONE LOVES THIS HOME. Structural options included 10' ceilings on the main level, extended kitchen and the awesome 3rd floor. Located in an Award winning school district! Bellmoore Park offers HOA maintained lawns, onsite fitness center, 6 tennis court, basketball court, pools, playground, clubhouse, splash pad, event lawns and a 24 HOUR MANNED GATEHOUSE. Convenient to shopping and entertainment Photos are not of actual home but of same home previously built in the community.