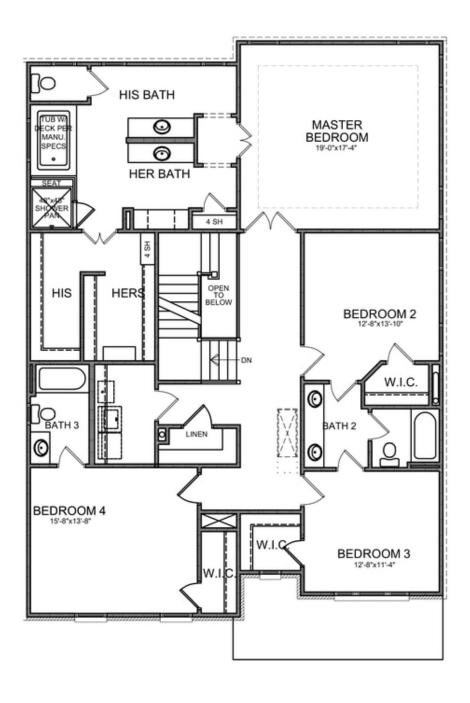

#### PRICED FROM

\$1,020,400

3,472 - 4,192 Sq Ft

5 - 6 Beds

4 - 5 Baths

2 Car Garage

**∠** 3.0 Story

- Guest Bedroom or Flex Room on Main Level
- Gourmet Kitchen with Island Overlooking Family Room and Breakfast Room
- Huge Owner's Retreat with Elegant Bath with Unique Dual Vanities and Large His and Her Walk-In Closets
- Secondary Bedrooms Feature Private or Shared Full Bath