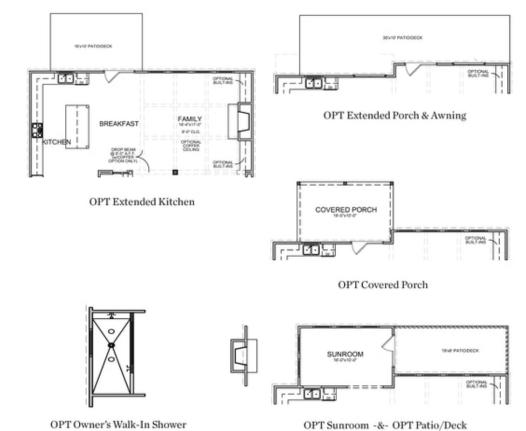

# CARRIAGE COLLECTION THE MONTGOMERY SINGLE FAMILY INBELLMOORE PARK | JOHNS CREEK, GA

Want to Know More About This Home?

CONTACT OUR COMMUNITY SALES MANAGER Call Us @ (770) 580-9300

OPT Fireplace on Sunroom