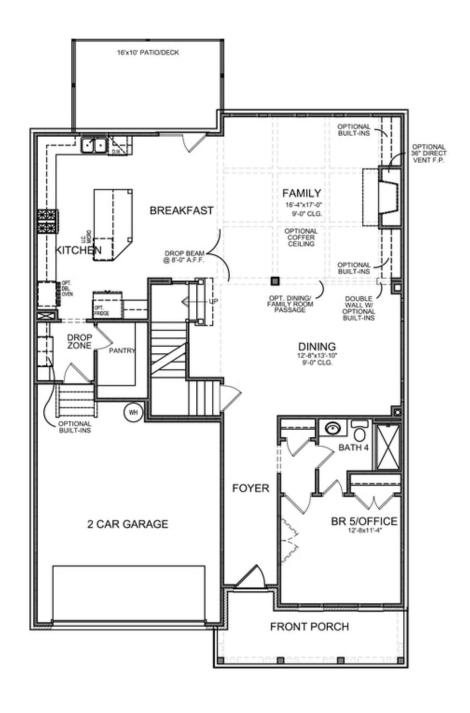

#### PRICED FROM

\$1,020,400

3,472 - 4,192 Sq Ft

5 - 6 Beds

4 - 5 Baths

2 Car Garage

**∠** 3.0 Story

- Guest Bedroom or Flex Room on Main Level
- Gourmet Kitchen with Island Overlooking Family Room and Breakfast Room
- Huge Owner's Retreat with Elegant Bath with Unique Dual Vanities and Large His and Her Walk-In Closets
- Secondary Bedrooms Feature Private or Shared Full Bath

# CARRIAGE COLLECTION THE MONTGOMERY SINGLE FAMILY INBELLMOORE PARK | JOHNS CREEK, GA

Want to Know More About This Home?

CONTACT OUR COMMUNITY SALES MANAGER Call Us @ (770) 580-9300

OPT Fireplace on Sunroom