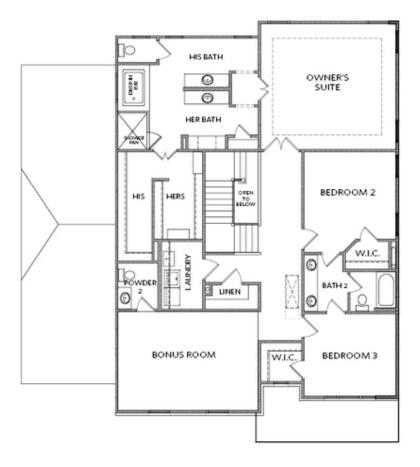

PRICED FROM

\$1,250,000

3,765 - 4,359 Sq Ft

4 - 7 Beds

3.5 - 6 Baths

3 Car Garage

- 3-Car Garage
- Large Gourmet Kitchen with Island Overlooking Breakfast Area, Family Room and Outdoor Living
- Spacious Separate Dining Room for Casual and Formal Dining
- Owner's Retreat with Private Dual Vanities, Two Walk-In Closets, & Separate Soaking Tub and Shower
- Secondary Bedrooms on Upper Level Feature a Shared Full Bath
- Bonus Room adorned with a Secondary Powder Room on the Second Floor
- Laundry Room Upstairs

### **Available Elevations**

SECOND FLOOR

Elevation A

Want to Know More About This Home?

SECOND FLOOR

Elevation A

Want to Know More About This Home?

OPTIONS