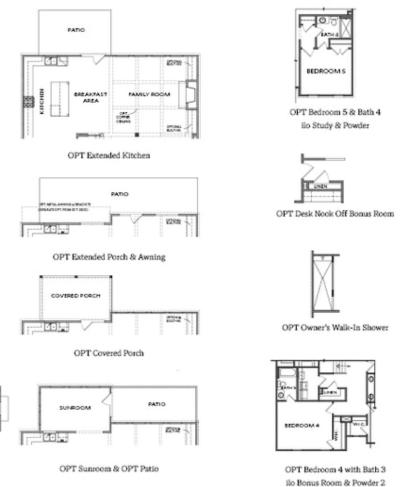

### **Available Elevations**

SECOND FLOOR

Elevation A

Want to Know More About This Home?

SECOND FLOOR

Elevation A

Want to Know More About This Home?

OPTIONS

Want to Know More About This Home?

OPT Bedroom 7 and Full Bath 6 with Bonus Room Layout

OPTIONS

Want to Know More About This Home?

OPT Bedroom 7 and Full Bath 6 with Bedroom 4 Layout

OPTIONS

Want to Know More About This Home?