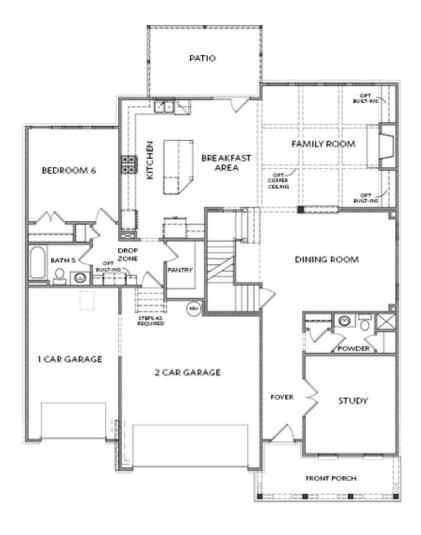

PRICED FROM

\$1,250,000

3,765 - 4,359 Sq Ft

4 - 7 Beds

3.5 - 6 Baths

3 Car Garage

- 3-Car Garage
- Large Gourmet Kitchen with Island Overlooking Breakfast Area, Family Room and Outdoor Living
- Spacious Separate Dining Room for Casual and Formal Dining
- Owner's Retreat with Private Dual Vanities, Two Walk-In Closets, & Separate Soaking Tub and Shower
- Secondary Bedrooms on Upper Level Feature a Shared Full Bath
- Bonus Room adorned with a Secondary Powder Room on the Second Floor
- Laundry Room Upstairs

### **Available Elevations**

SECOND FLOOR

Elevation A

Want to Know More About This Home?

SECOND FLOOR

Elevation A

Want to Know More About This Home?

OPTIONS