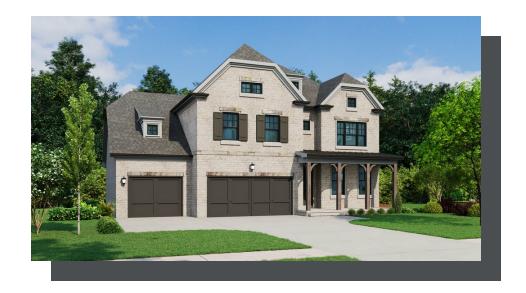

PRICED FROM

\$1,250,000

3,765 - 4,359 Sq Ft

4 - 7 Beds

3.5 - 6 Baths

3 Car Garage

- 3-Car Garage
- Large Gourmet Kitchen with Island Overlooking Breakfast Area, Family Room and Outdoor Living
- Spacious Separate Dining Room for Casual and Formal Dining
- Owner's Retreat with Private Dual Vanities, Two Walk-In Closets, & Separate Soaking Tub and Shower
- Secondary Bedrooms on Upper Level Feature a Shared Full Bath
- Bonus Room adorned with a Secondary Powder Room on the Second Floor
- Laundry Room Upstairs