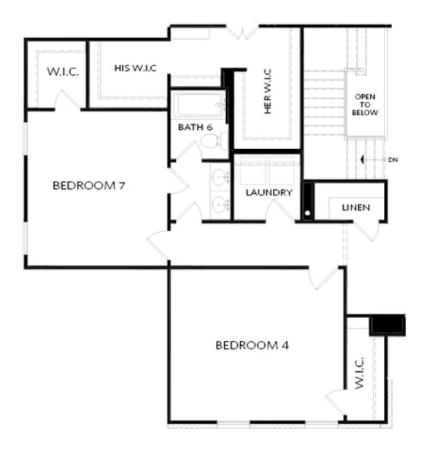

Want to Know More About This Home?

OPT Bedroom 7 and Full Bath 6 with Bonus Room Layout

OPTIONS

Want to Know More About This Home?

OPT Bedroom 7 and Full Bath 6 with Bedroom 4 Layout

OPTIONS

Want to Know More About This Home?