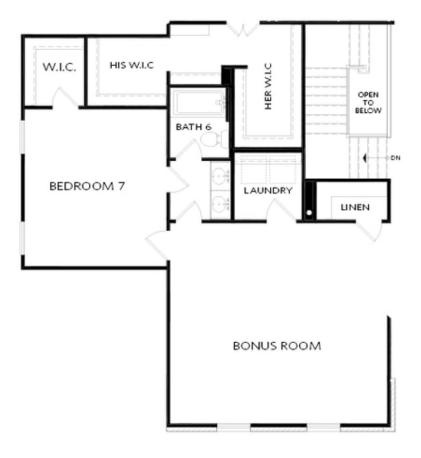

Want to Know More About This Home?

OPT Bedroom 7 and Full Bath 6 with Bonus Room Layout

OPTIONS

Want to Know More About This Home?

OPT Bedroom 7 and Full Bath 6 with Bedroom 4 Layout

OPTIONS

Want to Know More About This Home?