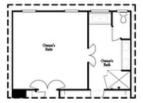

2nd Floor Stairs to 3rd Floor

Opt. Elevator Second Floor

Owner's Suite & Bath \*No Trey or Vaulted Ceilings w/ 3rd Floor

Opt. Open Rail on 3rd Floor

Opt. Elevator Third Floor

OPTIONS

Want to Know More About This Home?