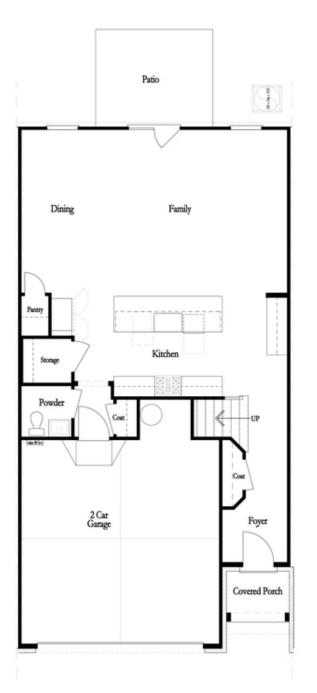

Spring into a new home! Ward's Crossing is a brand new gated community, located in the heart of Johns Creek, and built by The Providence Group. This is a rare opportunity for new construction townhomes in Johns Creek. This Ellington END UNIT is currently under construction and will be ready for move in June/July of 2024. Start your year off right with a beautiful new place to live! This floorplan features 4 bedrooms, 3.5 baths, living level on the main, two-car garage, fenced in backyard and over 2800 square feet of space! On the first level you will find the front entry two-car garage and your beautiful, private entry way which leads into an open-design, gourmet kitchen featuring a vast 10' ft. island with plenty of space for entertaining! The kitchen also abounds with cabinet space AND has a pantry for additional storage. Looking out into the family room, from the kitchen island, you can easily converse with those who are near and dear, while they watch TV or enjoy the gas burning fireplace. Just outside the family room, through triple slider doors, you will find a lovely covered porch with a fenced-in backyard on a gorgeous wooded lot, perfect ...

Want to Know More About This Home?

CONTACT OUR COMMUNITY SALES MANAGER Call Us @ 770.521.2151

Want to Know More About This Home?

CONTACT OUR COMMUNITY SALES MANAGER Call Us @ 770.521.2151

Opt. Elevator First Floor