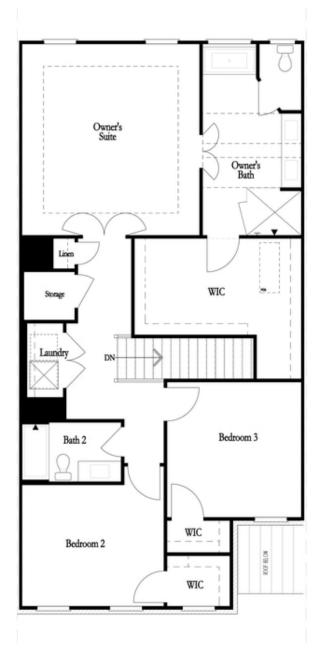

2nd Floor Stairs to 3rd Floor

Opt. Elevator Second Floor

Owner's Suite & Bath \*No Trey or Vaulted Ceilings w/ 3rd Floor

Opt. Open Rail on 3rd Floor

Opt. Elevator Third Floor

OPTIONS

Want to Know More About This Home?