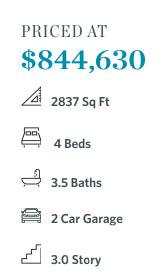

Spring into a new home! Ward's Crossing is a brand new gated community, located in the heart of Johns Creek, and built by The Providence Group. This is a rare opportunity for new construction townhomes in Johns Creek. This Ellington END UNIT is currently under construction and will be ready for move in June/July of 2024. Start your year off right with a beautiful new place to live! This floorplan features 4 bedrooms, 3.5 baths, living level on the main, two-car garage, fenced in backyard and over 2800 square feet of space! On the first level you will find the front entry two-car garage and your beautiful, private entry way which leads into an open-design, gourmet kitchen featuring a vast 10' ft. island with plenty of space for entertaining! The kitchen also abounds with cabinet space AND has a pantry for additional storage. Looking out into the family room, from the kitchen island, you can easily converse with those who are near and dear, while they watch TV or enjoy the gas burning fireplace. Just outside the family room, through triple slider doors, you will find a lovely covered porch with a fenced-in backyard on a gorgeous wooded lot, perfect ...