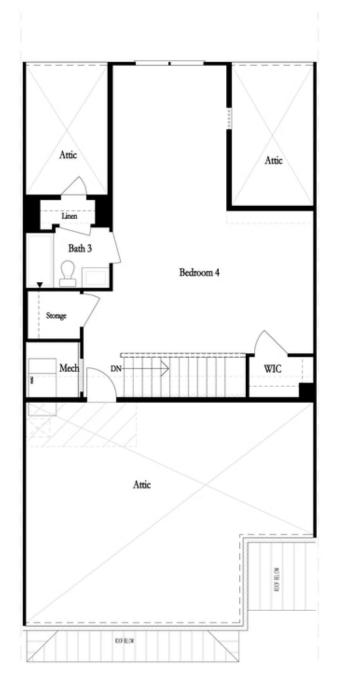

2nd Floor Stairs to 3rd Floor

Opt. Elevator Second Floor

Owner's Suite & Bath \*No Trey or Vaulted Ceilings w/ 3rd Floor

Opt. Open Rail on 3rd Floor

Opt. Elevator Third Floor

OPTIONS

Want to Know More About This Home?