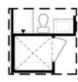

2nd Floor Stairs to 3rd Floor

Opt. Elevator Second Floor

Owner's Suite & Bath \*No Trey or Vaulted Ceilings w/ 3rd Floor

Opt. Open Rail on 3rd Floor

Opt. Elevator Third Floor

OPTIONS

Want to Know More About This Home?