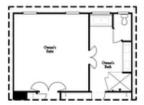

Opt. Elevator First Floor

2nd Floor Stairs to 3rd Floor

Opt. Elevator Second Floor

Owner's Suite & Bath \*No Trey or Vaulted Ceilings w/ 3rd Floor

Opt. Open Rail on 3rd Floor

Opt. Elevator Third Floor

OPTIONS