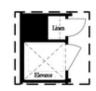

Opt. Elevator First Floor

2nd Floor Stairs to 3rd Floor

Opt. Elevator Second Floor

Owner's Suite & Bath \*No Trey or Vaulted Ceilings w/ 3rd Floor

Opt. Open Rail on 3rd Floor

Opt. Elevator Third Floor

OPTIONS