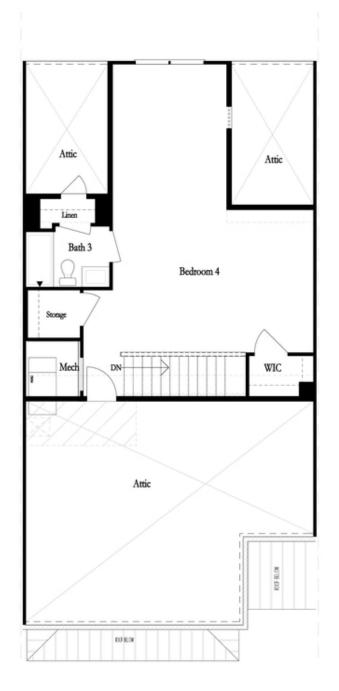

Spring into a new home! Ward's Crossing, is a brand new gated community, located in the heart of Johns Creek, and built by The Providence Group. This is a rare opportunity for new construction townhomes in Johns Creek. The Ellington is currently under construction and will be ready for move in April of 2024. This floorplan features 3 story living with 4 bedrooms, 3.5 baths, living level on the main, two-car garage, covered porch, fenced in backyard and over 2800 square feet of space! This spacious and well-appointed townhome truly lives like a single family home and is built with the highest quality and environmentally friendly products, including Thermacrete, a truly superior party wall material. Some other highlights of this home include GE Profile appliances, gas range, elevator shaft for future install, triple slider doors opening onto the covered porch, tons of unfinished storage, huge fourth bedroom that can also easily function as a media room or an office. Located in the heart of Johns Creek, right next to Johns Creek High School! And, State Bridge Crossing Elementary is just across the street! The location can't be beat! Give us a call today to schedule your appointment! \*\*\*Please note the ...