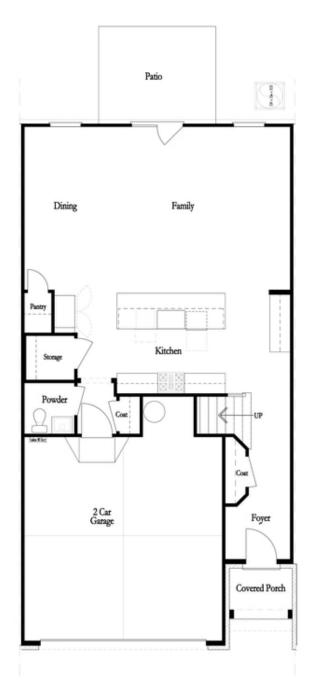

Spring into a new home! Ward's Crossing, is a brand new gated community, located in the heart of Johns Creek, and built by The Providence Group. This is a rare opportunity for new construction townhomes in Johns Creek. The Ellington is currently under construction and will be ready for move in April of 2024. This floorplan features 3 story living with 4 bedrooms, 3.5 baths, living level on the main, two-car garage, covered porch, fenced in backyard and over 2800 square feet of space! This spacious and well-appointed townhome truly lives like a single family home and is built with the highest quality and environmentally friendly products, including Thermacrete, a truly superior party wall material. Some other highlights of this home include GE Profile appliances, gas range, elevator shaft for future install, triple slider doors opening onto the covered porch, tons of unfinished storage, huge fourth bedroom that can also easily function as a media room or an office. Located in the heart of Johns Creek, right next to Johns Creek High School! And, State Bridge Crossing Elementary is just across the street! The location can't be beat! Give us a call today to schedule your appointment! \*\*\*Please note the ...

Opt. Elevator First Floor

2nd Floor Stairs to 3rd Floor

Opt. Elevator Second Floor

Owner's Suite & Bath \*No Trey or Vaulted Ceilings w/ 3rd Floor

Opt. Open Rail on 3rd Floor

Opt. Elevator Third Floor

OPTIONS