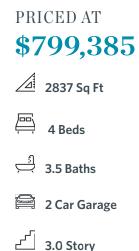

Spring into a new home! Ward's Crossing, is a brand new gated community, located in the heart of Johns Creek, and built by The Providence Group. This is a rare opportunity for new construction townhomes in Johns Creek. The Ellington is currently under construction and will be ready for move in April of 2024. This floorplan features 3 story living with 4 bedrooms, 3.5 baths, living level on the main, two-car garage, covered porch, fenced in backyard and over 2800 square feet of space! This spacious and well-appointed townhome truly lives like a single family home and is built with the highest quality and environmentally friendly products, including Thermacrete, a truly superior party wall material. Some other highlights of this home include GE Profile appliances, gas range, elevator shaft for future install, triple slider doors opening onto the covered porch, tons of unfinished storage, huge fourth bedroom that can also easily function as a media room or an office. Located in the heart of Johns Creek, right next to Johns Creek High School! And, State Bridge Crossing Elementary is just across the street! The location can't be beat! Give us a call today to schedule your appointment! \*\*\*Please note the ...