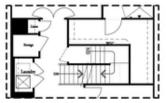

Opt. Elevator First Floor

2nd Floor Stairs to 3rd Floor

Opt. Elevator Second Floor

Owner's Suite & Bath \*No Trey or Vaulted Ceilings w/ 3rd Floor

Opt. Open Rail on 3rd Floor

Opt. Elevator Third Floor

OPTIONS