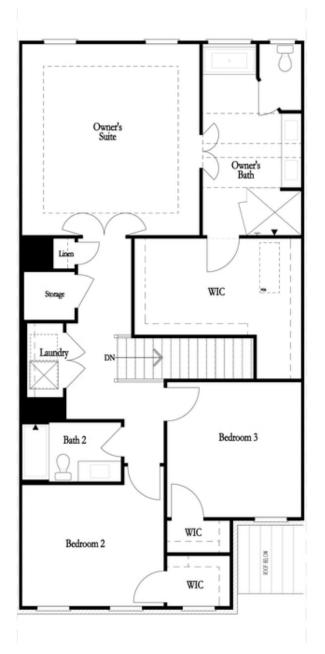

Spring into a new home! Ward's Crossing, is a brand new gated community, located in the heart of Johns Creek, and built by The Providence Group. This is a rare opportunity for new construction townhomes in Johns Creek. The Ellington is currently under construction and will be ready for move in April of 2024. This floorplan features 3 story living with 4 bedrooms, 3.5 baths, living level on the main, two-car garage, covered porch, fenced in backyard and over 2800 square feet of space! This spacious and well-appointed townhome truly lives like a single family home and is built with the highest quality and environmentally friendly products, including Thermacrete, a truly superior party wall material. Some other highlights of this home include GE Profile appliances, gas range, elevator shaft for future install, triple slider doors opening onto the covered porch, tons of unfinished storage, huge fourth bedroom that can also easily function as a media room or an office. Located in the heart of Johns Creek, right next to Johns Creek High School! And, State Bridge Crossing Elementary is just across the street! The location can't be beat! Give us a call today to schedule your appointment! \*\*\*Please note the ...

Opt. Elevator First Floor

2nd Floor Stairs to 3rd Floor

Opt. Elevator Second Floor

Owner's Suite & Bath \*No Trey or Vaulted Ceilings w/ 3rd Floor

Opt. Open Rail on 3rd Floor

Opt. Elevator Third Floor

OPTIONS