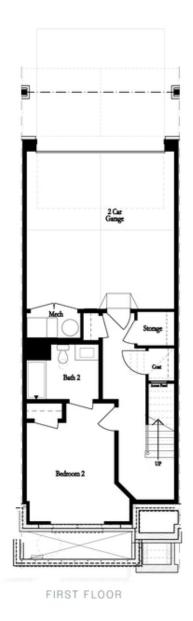

PRICED AT

\$731,690

2516 Sq Ft

/─── 3 Beds

3.5 Baths

2 Car Garage

عاد 3.0 Story

Spring into a new home! \$15,000 incentive to use ANY WAY YOU WANT when using one of our 5-Preferred Lenders and close in April 2024. The Jacobsen II offers 3 bedrooms and 3.5 bathrooms with a rear entry 2 car garage. Entry on the main living level opens to your spacious Family and dining room with 10' ceilings & Hard Surface flooring that flows throughout the home. The kitchen has a clean and classic feel with white 42" Custom Cabinets, a gray island, Quartz Countertops, a tile backsplash in a herringbone pattern, and a GE stainless Steel appliance package. The family room has a cozy linear fireplace with 6x24 stacked quartzite and a box beam mantel. Just off the kitchen is a sunroom with access to the covered deck. Head to the upper floor for the primary suite, which offers a large walk-in closet and a stunning bathroom with a dual vanity with marble countertops, a separate tub & frameless tile shower. The 3rd bedroom on the terrace level has its own en-suite and a full bathroom with a frameless walk-in shower, making this the perfect spot for guests. Ward's Crossing by The Providence Group is located in the highly ...

Want to Know More About This Home?

Want to Know More About This Home?

Want to Know More About This Home?

Opt. Shower on First Floor Bath

Opt. Elevator on First Floor

Opt. Linear Fireplace

Opt. Fireplace

Opt. Elevator on Second Floor