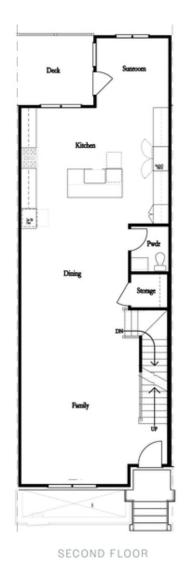

PRICED AT

\$731,690

2516 Sq Ft

/─── 3 Beds

3.5 Baths

2 Car Garage

عاد 3.0 Story

Spring into a new home! \$15,000 incentive to use ANY WAY YOU WANT when using one of our 5-Preferred Lenders and close in April 2024. The Jacobsen II offers 3 bedrooms and 3.5 bathrooms with a rear entry 2 car garage. Entry on the main living level opens to your spacious Family and dining room with 10' ceilings & Hard Surface flooring that flows throughout the home. The kitchen has a clean and classic feel with white 42" Custom Cabinets, a gray island, Quartz Countertops, a tile backsplash in a herringbone pattern, and a GE stainless Steel appliance package. The family room has a cozy linear fireplace with 6x24 stacked quartzite and a box beam mantel. Just off the kitchen is a sunroom with access to the covered deck. Head to the upper floor for the primary suite, which offers a large walk-in closet and a stunning bathroom with a dual vanity with marble countertops, a separate tub & frameless tile shower. The 3rd bedroom on the terrace level has its own en-suite and a full bathroom with a frameless walk-in shower, making this the perfect spot for guests. Ward's Crossing by The Providence Group is located in the highly ...

Want to Know More About This Home?

Want to Know More About This Home?

Want to Know More About This Home?

Opt. Shower on First Floor Bath

Opt. Elevator on First Floor

Opt. Linear Fireplace

Opt. Fireplace

Opt. Elevator on Second Floor