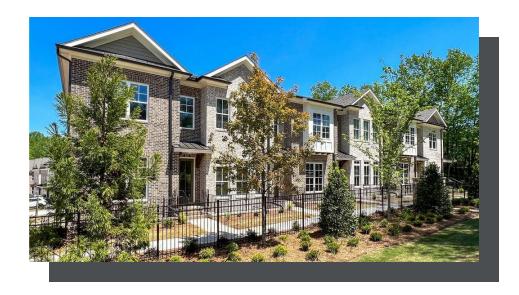

PRICED AT

\$731,690

2516 Sq Ft

/─── 3 Beds

3.5 Baths

2 Car Garage

عاد 3.0 Story

Spring into a new home! \$15,000 incentive to use ANY WAY YOU WANT when using one of our 5-Preferred Lenders and close in April 2024. The Jacobsen II offers 3 bedrooms and 3.5 bathrooms with a rear entry 2 car garage. Entry on the main living level opens to your spacious Family and dining room with 10' ceilings & Hard Surface flooring that flows throughout the home. The kitchen has a clean and classic feel with white 42" Custom Cabinets, a gray island, Quartz Countertops, a tile backsplash in a herringbone pattern, and a GE stainless Steel appliance package. The family room has a cozy linear fireplace with 6x24 stacked quartzite and a box beam mantel. Just off the kitchen is a sunroom with access to the covered deck. Head to the upper floor for the primary suite, which offers a large walk-in closet and a stunning bathroom with a dual vanity with marble countertops, a separate tub & frameless tile shower. The 3rd bedroom on the terrace level has its own en-suite and a full bathroom with a frameless walk-in shower, making this the perfect spot for guests. Ward's Crossing by The Providence Group is located in the highly ...