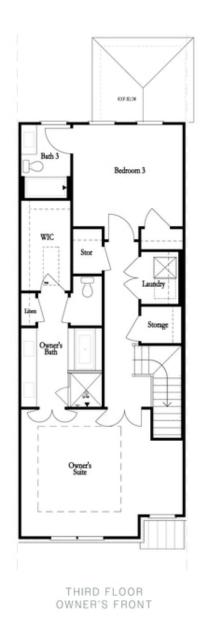

PRICED AT

\$731,690

2516 Sq Ft

/─── 3 Beds

3.5 Baths

2 Car Garage

عاد 3.0 Story

Spring into a new home! \$15,000 incentive to use ANY WAY YOU WANT when using one of our 5-Preferred Lenders and close in April 2024. The Jacobsen II offers 3 bedrooms and 3.5 bathrooms with a rear entry 2 car garage. Entry on the main living level opens to your spacious Family and dining room with 10' ceilings & Hard Surface flooring that flows throughout the home. The kitchen has a clean and classic feel with white 42" Custom Cabinets, a gray island, Quartz Countertops, a tile backsplash in a herringbone pattern, and a GE stainless Steel appliance package. The family room has a cozy linear fireplace with 6x24 stacked quartzite and a box beam mantel. Just off the kitchen is a sunroom with access to the covered deck. Head to the upper floor for the primary suite, which offers a large walk-in closet and a stunning bathroom with a dual vanity with marble countertops, a separate tub & frameless tile shower. The 3rd bedroom on the terrace level has its own en-suite and a full bathroom with a frameless walk-in shower, making this the perfect spot for guests. Ward's Crossing by The Providence Group is located in the highly ...

OPTIONS

Want to Know More About This Home?

Opt. Elevator on Third Floor

Opt. Walk-Through Shower

Opt. Freee Standing Opt. Walk-Through Shower Tub w/ Shower

OWNER'S SUITE FRONT

OWNER'S SUITE REAR

OPTIONS