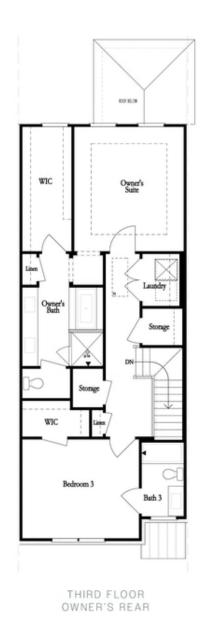

OPTIONS

Want to Know More About This Home?

Opt. Elevator on Third Floor

Opt. Walk-Through Shower

Opt. Freee Standing Opt. Walk-Through Shower Tub w/ Shower

OWNER'S SUITE FRONT

OWNER'S SUITE REAR

OPTIONS