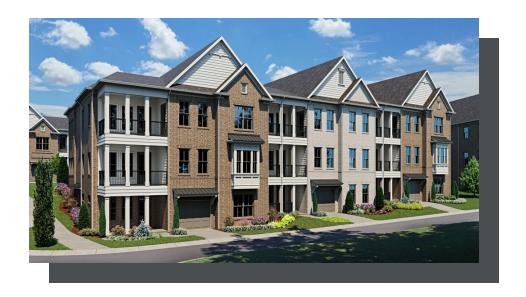

THE ADAMS
CONDOMINIUM IN WATERSIDE CONDOS | PEACHTREE CORNERS, GA

PRICED FROM

\$478,650

\_\_\_\_\_\_ 1,564 Sq Ft

1 Beds

1.5 Baths

1 Car Garage

- One Bedroom and One and a Half Bath Condo Design
- Owner's Suite Features Huge Walk In Closet and Bath with Dual Vanities
- Open Layout with Kitchen Overlooking Dining and Family Room with Covered Patio
- Large Kitchen with Walk In Pantry, Island and Walk in Storage Area
- One Car Garage
- Optional Fireplace and Desk Area