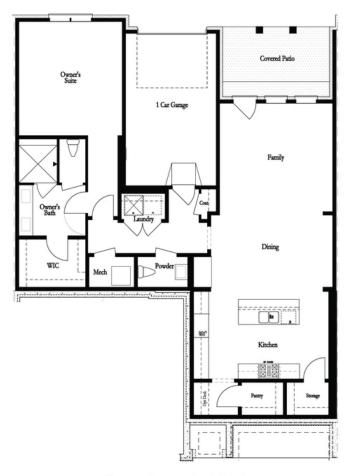

THE ADAMS
CONDOMINIUM IN WATERSIDE CONDOS | PEACHTREE CORNERS, GA

Terrace Level - Middle Unit

Want to Know More About This Home?

CONTACT OUR COMMUNITY SALES MANAGER Call Us @ (470) 514-6999