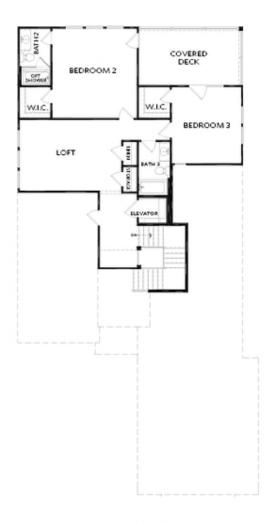

nto dining, then into the luxury Family Room with a Linear Fireplace rear deck. Views of Chattahoochee River through the Family Room, Porch and Primary Suite. Primary includes a deck overlooking the River, as well as a large Walk-In Shower with Drying Area, and option to add Soaking Tub. Second floor boasts two additional bedrooms/two bathrooms/a separate open Loft. Luxury ELEVATOR INCLUDED - stopping on ...

Want to Know More About This Home?









BASEMENT

Elevation A

Want to Know More About This Home?









BASEMENT

Elevation A

Want to Know More About This Home?









FIRST FLOOR

Elevation A

Want to Know More About This Home?









FIRST FLOOR

Elevation A

Want to Know More About This Home?









SECOND FLOOR

Elevation A

Want to Know More About This Home?









SECOND FLOOR

Elevation A

Want to Know More About This Home?