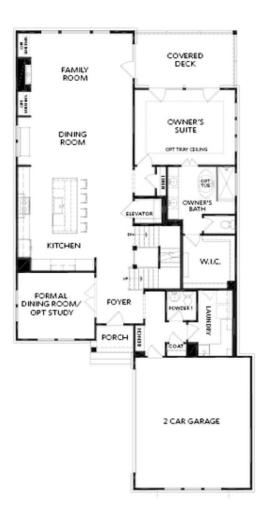

PRICED AT

\$1,412,900

4234 Sq Ft

4 Beds

5.0 Baths

2 Car Garage

Spring into a New Home with The Providence Group! Introducing The Oakhurst Elevation C - The First of our luxury River Lots are now available for purchase! Buyers select full Interior Design and meet with Landscaping Company to create custom backyard packages! Exquisite Chattahoochee River views from the back of the home and backyard!! Three covered porches off the rear of the home to accentuate the natural beauty of these lots. Rare, MASTER-ON-MAIN Floor Plans. Enter on the Main Level to the Formal Dining and an open concept floor plan. Soaring 10 ft ceilings greet you as you pass into the stunning Chef's Kitchen with custom Bell cabinetry, spectacular Monogram appliances (Including 48" wide gas range) and ample cabinetry for storage. (Option to upgrade to Thermador or Wolf Appliance Packages). Main level flows from kitchen into dining, then into the luxury Family Room with a Linear Fireplace rear deck. Views of Chattahoochee River through the Family Room, Porch and Primary Suite. Primary includes a deck overlooking the River, as well as a large Walk-In Shower with Drying Area, and option to add Soaking Tub. Second floor boasts two additional bedrooms/two bathrooms/a separate open Loft. Luxury ELEVATOR INCLUDED - stopping on ...

Elevation A

Want to Know More About This Home?

FIRST FLOOR

Elevation A

Want to Know More About This Home?

SECOND FLOOR

Elevation A

Want to Know More About This Home?