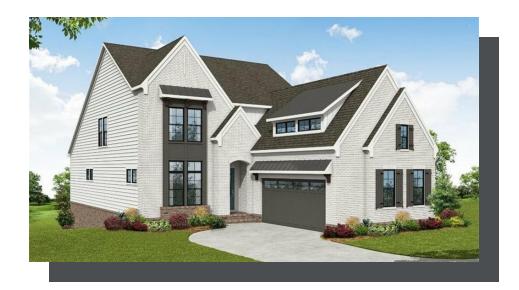

PRICED AT

\$1,412,900

4234 Sq Ft

4 Beds

5.0 Baths

2 Car Garage

Spring into a New Home with The Providence Group! Introducing The Oakhurst Elevation C - The First of our luxury River Lots are now available for purchase! Buyers select full Interior Design and meet with Landscaping Company to create custom backyard packages! Exquisite Chattahoochee River views from the back of the home and backyard!! Three covered porches off the rear of the home to accentuate the natural beauty of these lots. Rare, MASTER-ON-MAIN Floor Plans. Enter on the Main Level to the Formal Dining and an open concept floor plan. Soaring 10 ft ceilings greet you as you pass into the stunning Chef's Kitchen with custom Bell cabinetry, spectacular Monogram appliances (Including 48" wide gas range) and ample cabinetry for storage. (Option to upgrade to Thermador or Wolf Appliance Packages). Main level flows from kitchen into dining, then into the luxury Family Room with a Linear Fireplace rear deck. Views of Chattahoochee River through the Family Room, Porch and Primary Suite. Primary includes a deck overlooking the River, as well as a large Walk-In Shower with Drying Area, and option to add Soaking Tub. Second floor boasts two additional bedrooms/two bathrooms/a separate open Loft. Luxury ELEVATOR INCLUDED - stopping on ...