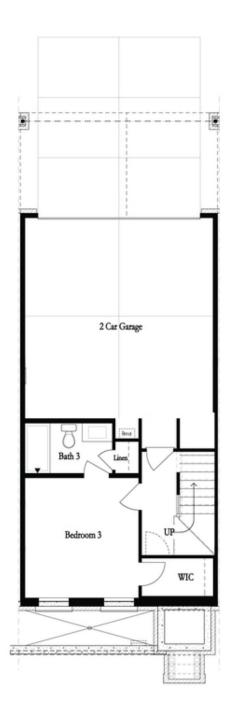

ELEVATED

PRICED FROM **\$660,700** 2,105 - 2,117 Sq Ft 3 Beds 3.5 Baths 2 Car Garage 1.0 Story

- 3 Stories
- Bedroom with Full Bath on Terrace Level
- Gourmet Kitchen with Island
- Open Concept on Main Level
- Sunroom with Deck on Main Level
- Two Car Garage
- Owner's Suite and Private Bath with Dual Vanities and Large Walk-In Closet

Read More Online

# **Available Elevations**











Want to Know More About This Home?

CONTACT OUR COMMUNITY SALES MANAGER Call Us @ (470) 514-6999

Please refer to actual blueprints for an accurate representation of home design. Home design and elevations subject to change without prior notice. Window, door and porch locations may vary by elevation. Subject to error, omission or withdrawal.









Second Floor w. Dropped Foyer

# Want to Know More About This Home?

CONTACT OUR COMMUNITY SALES MANAGER Call Us @ (470) 514-6999









Want to Know More About This Home?

CONTACT OUR COMMUNITY SALES MANAGER Call Us @ (470) 514-6999

Please refer to actual blueprints for an accurate representation of home design. Home design and elevations subject to change without prior notice. Window, door and porch locations may vary by elevation. Subj