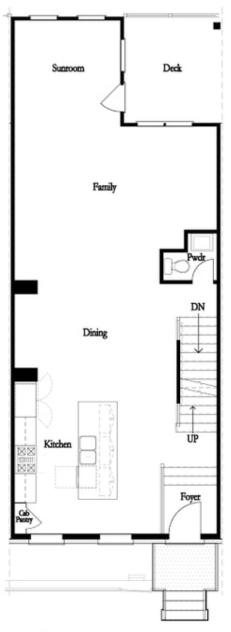

ELEVATED

PRICED FROM **\$660,700** 2,105 - 2,117 Sq Ft 3 Beds 3.5 Baths 2 Car Garage 1.0 Story

- 3 Stories
- Bedroom with Full Bath on Terrace Level
- Gourmet Kitchen with Island
- Open Concept on Main Level
- Sunroom with Deck on Main Level
- Two Car Garage
- Owner's Suite and Private Bath with Dual Vanities and Large Walk-In Closet