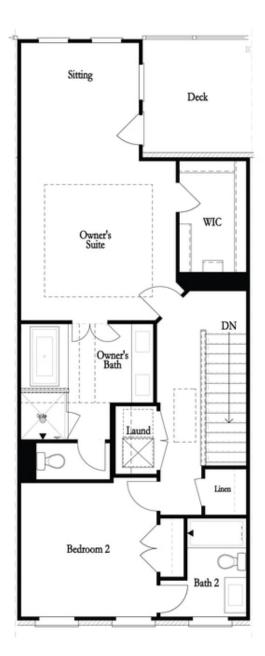

Second Floor w. Dropped Foyer

ELEVATED

PRICED FROM **\$660,700** 2,105 - 2,117 Sq Ft 3 Beds 3.5 Baths 2 Car Garage 1.0 Story

- 3 Stories
- Bedroom with Full Bath on Terrace Level
- Gourmet Kitchen with Island
- Open Concept on Main Level
- Sunroom with Deck on Main Level
- Two Car Garage
- Owner's Suite and Private Bath with Dual Vanities and Large Walk-In Closet