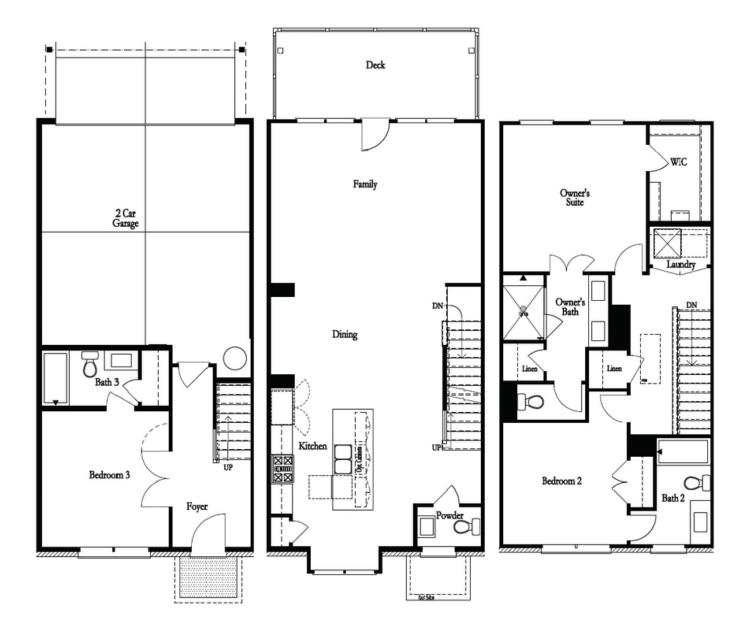

#### 3619 MYRON PLACE, 250 THE GLENDALE TOWNHOUSE IN ELLINGTON TOWNHOMES | SUWANEE, GA

PRICED AT \$586,800 2004 Sq Ft \$3 Beds \$3.5 Baths 2 Car Garage \$3.0 Story

Spring into a New Home! Don't miss an opportunity to purchase this light filled END UNIT Glendale at Ellington! This desirable layout offers a private bedroom on the terrace level with a full Bath. Open concept on main floor makes entertaining easy. Light filled Kitchen with gleaming floors, oversized Quartz Island and stainless steel appliances opens to Dining Room that can comfortably seat all your guests. Family room with cozy Gas Fireplace leads into bright Sunroom that can be used as a separate designated Office space or Lounge area that connects to your private Deck. On the upper level you will find your Owner Suite with huge Walk-in Closet and Spa-like Bath featuring walk-in Shower, soaking Tub & separate vanities. Laundry Room conveniently located on the same level as Owner's suite. Both secondary bedrooms come with full bath and can easily accommodate work from home office space and/or multi generational living. Community amenities include a gated entrance, clubhouse, pool, five pocket parks and paved walkway to Peachtree Ridge Park! Highly rated Schools, Shopping, Dining, Parks and Trails all within close proximity. Purchase this beautiful Quick Move-in with \$5,000 towards Closing Costs and/or pre-paids when using a preferred lender for your ...