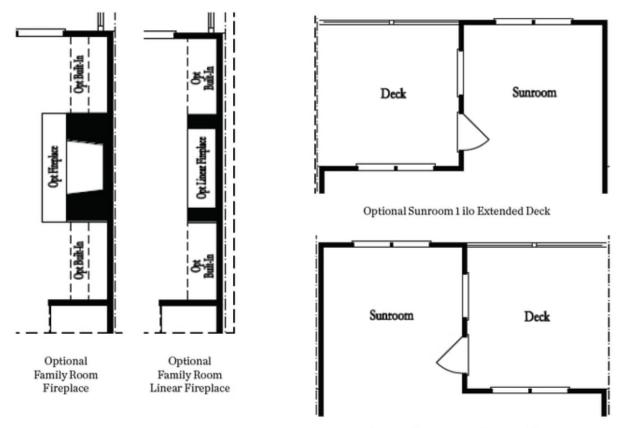

### 3619 MYRON PLACE, 250 THE GLENDALE TOWNHOUSE IN ELLINGTON TOWNHOMES | SUWANEE, GA

Optional Bath 3 Shower ilo Tub

Optional Owner's Luxury Shower

Optional Owner's Shower & Tub

Optional Sunroom 2 ilo Extended Deck