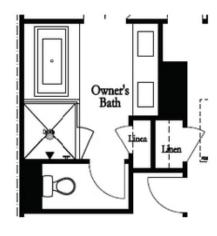

### 3619 MYRON PLACE, 250 THE GLENDALE TOWNHOUSE IN ELLINGTON TOWNHOMES | SUWANEE, GA

Optional Bath 3 Shower ilo Tub

Optional Owner's Luxury Shower

Optional Owner's Shower & Tub

Optional Sunroom 2 ilo Extended Deck