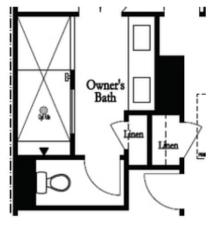

### 3619 MYRON PLACE, 250 THE GLENDALE TOWNHOUSE IN ELLINGTON TOWNHOMES | SUWANEE, GA

Optional Bath 3 Shower ilo Tub

Optional Owner's Luxury Shower

Optional Owner's Shower & Tub

Optional Sunroom 2 ilo Extended Deck