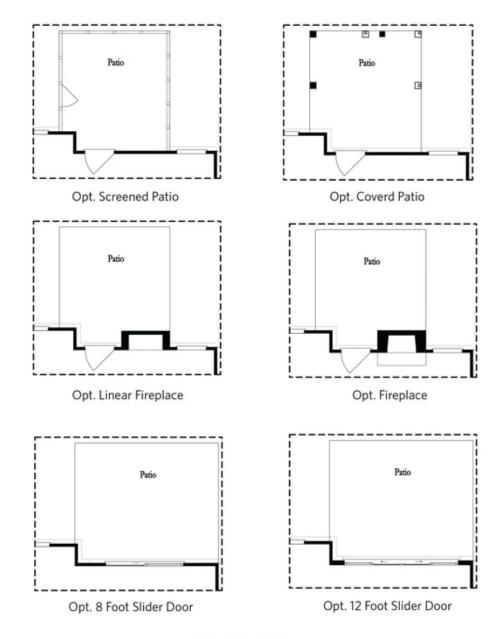

## CLASSIC COLLECTION THE STOCKTON TOWNHOUSE IN ELLINGTON TOWNHOMES | SUWANEE, GA

Main Level Options

Want to Know More About This Home?

Owner's Bath

Opt. Shower/Tub

Opt. Walk-Through Shower