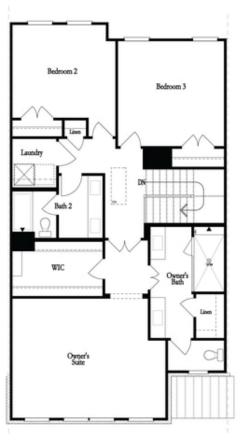

## CLASSIC COLLECTION THE STOCKTON TOWNHOUSE IN ELLINGTON TOWNHOMES | SUWANEE, GA

Want to Know More About This Home?

Second Floor - Owner's Rear

Second Floor - Owner's Front

Want to Know More About This Home?