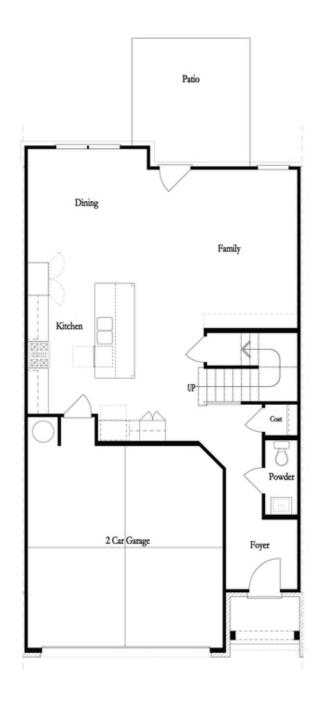

- Open Main Level with Large Kitchen with Island Overlooking Dining Room, Family Room and Outdoor Living
- Optional Layouts for Owner's Suite
- Owner's Suite with Spacious Bath with Corner Tub, Separate Shower, Separate Vanities and Huge Walk-In Closets
- Secondary Bedrooms Feature Walk-In Closets
- Upper Level Laundry Room

## CLASSIC COLLECTION THE STOCKTON TOWNHOUSE IN ELLINGTON TOWNHOMES | SUWANEE, GA

Main Level Options

Want to Know More About This Home?

Owner's Bath

Opt. Shower/Tub

Opt. Walk-Through Shower