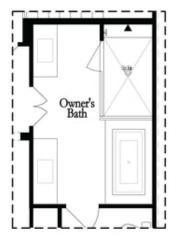

## CLASSIC COLLECTION THE STOCKTON TOWNHOUSE IN ELLINGTON TOWNHOMES | SUWANEE, GA

Main Level Options

Want to Know More About This Home?

Owner's Bath

Opt. Shower/Tub

Opt. Walk-Through Shower

#### Owner's Front - Options

Opt. Shower/Tub

Opt. Walk-Through Shower

Owner's Rear - Options

Want to Know More About This Home?