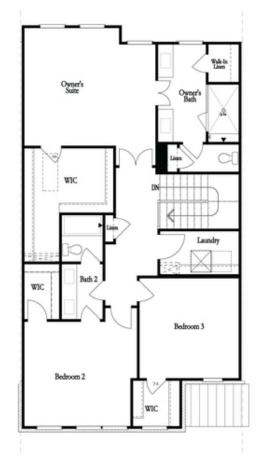

- Open Main Level with Large Kitchen with Island Overlooking Dining Room, Family Room and Outdoor Living
- Optional Layouts for Owner's Suite
- Owner's Suite with Spacious Bath with Corner Tub, Separate Shower, Separate Vanities and Huge Walk-In Closets
- Secondary Bedrooms Feature Walk-In Closets
- Upper Level Laundry Room

## CLASSIC COLLECTION THE STOCKTON TOWNHOUSE IN ELLINGTON TOWNHOMES | SUWANEE, GA

Want to Know More About This Home?

Second Floor - Owner's Rear

Second Floor - Owner's Front

Want to Know More About This Home?

#### Owner's Front - Options

Opt. Shower/Tub

Opt. Walk-Through Shower

Owner's Rear - Options

Want to Know More About This Home?