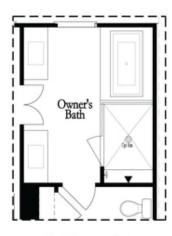

## CLASSIC COLLECTION THE STOCKTON TOWNHOUSE IN ELLINGTON TOWNHOMES | SUWANEE, GA

Main Level Options

Want to Know More About This Home?

Owner's Bath

Opt. Shower/Tub

Opt. Walk-Through Shower

#### Owner's Front - Options

Opt. Shower/Tub

Opt. Walk-Through Shower

Owner's Rear - Options

Want to Know More About This Home?