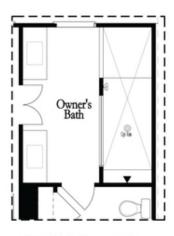

## CLASSIC COLLECTION THE STOCKTON TOWNHOUSE IN ELLINGTON TOWNHOMES | SUWANEE, GA

Main Level Options

Want to Know More About This Home?

Owner's Bath

Opt. Shower/Tub

Opt. Walk-Through Shower

#### Owner's Front - Options

Opt. Shower/Tub

Opt. Walk-Through Shower

Owner's Rear - Options

Want to Know More About This Home?