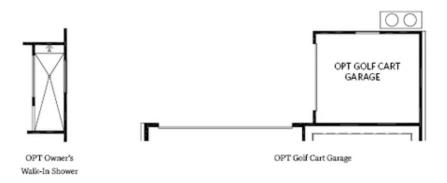

EN COLLECTION THE AMHURST



2,963 - 3,005 Sq Ft

4 Bed

3.5 Baths

2 Car Garage

2.0 Story

- Stunning Owner's Suite On the Main Level with Large Walk-In Closet And Sitting Room Plus Easy Access to Laundry Room
- Owner's Bath features a 2 Sink Vanity, Soaking Tub and Separate Shower
- Spacious Gourmet Kitchen Overlooking Breakfast Room, Family Room and Outdoor Patio
- Formal Dining Room and Library on Main Level
- Upper Level Features Three Additional Bedrooms All with Walk In Closets
- Upper Level Flex Space Perfect for Media Room or Secondary Family Room

**Read More Online** 

#### **Available Elevations**













## ARDEN COLLECTION THE AMHURST



FIRST FLOOR

Elevation A







## ARDEN COLLECTION THE AMHURST



SECOND FLOOR

Elevation A







# ARDEN COLLECTION THE AMHURST





OPTIONS