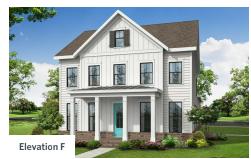

#### ARDEN COLLECTION THE AMHURST



2,963 - 3,005 Sq Ft

4 Bed

3.5 Baths

2 Car Garage

2.0 Story

- Stunning Owner's Suite On the Main Level with Large Walk-In Closet And Sitting Room Plus Easy Access to Laundry Room
- Owner's Bath features a 2 Sink Vanity, Soaking Tub and Separate Shower
- Spacious Gourmet Kitchen Overlooking Breakfast Room, Family Room and Outdoor Patio
- Formal Dining Room and Library on Main Level
- Upper Level Features Three Additional Bedrooms All with Walk In Closets
- Upper Level Flex Space Perfect for Media Room or Secondary Family Room

**Read More Online** 

#### **Available Elevations**













## ARDEN COLLECTION THE AMHURST



FIRST FLOOR

Elevation A







## ARDEN COLLECTION THE AMHURST



SECOND FLOOR

Elevation A







# ARDEN COLLECTION THE AMHURST





OPTIONS