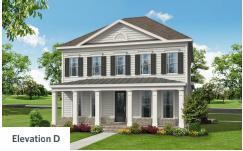

#### ARDEN COLLECTION THE AMHURST



2,963 - 3,005 Sq Ft

4 Bed

3.5 Baths

2 Car Garage

2.0 Story

- Stunning Owner's Suite On the Main Level with Large Walk-In Closet And Sitting Room Plus Easy Access to Laundry Room
- Owner's Bath features a 2 Sink Vanity, Soaking Tub and Separate Shower
- Spacious Gourmet Kitchen Overlooking Breakfast Room, Family Room and Outdoor Patio
- Formal Dining Room and Library on Main Level
- Upper Level Features Three Additional Bedrooms All with Walk In Closets
- Upper Level Flex Space Perfect for Media Room or Secondary Family Room

**Read More Online** 

#### **Available Elevations**













## ARDEN COLLECTION THE AMHURST



FIRST FLOOR

Elevation A







## ARDEN COLLECTION THE AMHURST



SECOND FLOOR

Elevation A







# ARDEN COLLECTION THE AMHURST





OPTIONS