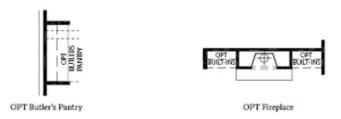

RDEN COLLECTION THE AMHURST



2,963 - 3,005 Sq Ft

4 Bed

3.5 Baths

2 Car Garage

2.0 Story

- Stunning Owner's Suite On the Main Level with Large Walk-In Closet And Sitting Room Plus Easy Access to Laundry Room
- Owner's Bath features a 2 Sink Vanity, Soaking Tub and Separate Shower
- Spacious Gourmet Kitchen Overlooking Breakfast Room, Family Room and Outdoor Patio
- Formal Dining Room and Library on Main Level
- Upper Level Features Three Additional Bedrooms All with Walk In Closets
- Upper Level Flex Space Perfect for Media Room or Secondary Family Room

**Read More Online** 

#### **Available Elevations**













## ARDEN COLLECTION THE AMHURST



FIRST FLOOR

Elevation A







## ARDEN COLLECTION THE AMHURST



SECOND FLOOR

Elevation A







# ARDEN COLLECTION THE AMHURST





OPTIONS