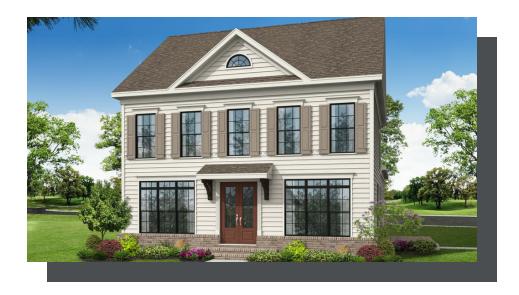

#### ARDEN COLLECTION THE AMHURST

2,963 - 3,005 Sq Ft

4 Bed

3.5 Baths

2 Car Garage

2.0 Story

- Stunning Owner's Suite On the Main Level with Large Walk-In Closet And Sitting Room Plus Easy Access to Laundry Room
- Owner's Bath features a 2 Sink Vanity, Soaking Tub and Separate Shower
- Spacious Gourmet Kitchen Overlooking Breakfast Room, Family Room and Outdoor Patio
- Formal Dining Room and Library on Main Level
- Upper Level Features Three Additional Bedrooms All with Walk In Closets
- Upper Level Flex Space Perfect for Media Room or Secondary Family Room