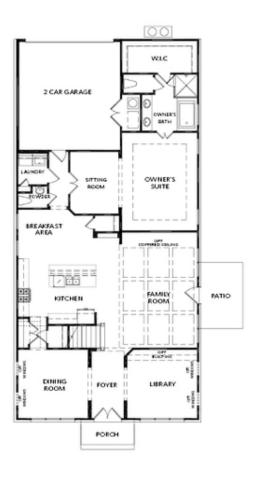

#### ARDEN COLLECTION THE AMHURST

2,963 - 3,005 Sq Ft

4 Bed

3.5 Baths

2 Car Garage

2.0 Story

- Stunning Owner's Suite On the Main Level with Large Walk-In Closet And Sitting Room Plus Easy Access to Laundry Room
- Owner's Bath features a 2 Sink Vanity, Soaking Tub and Separate Shower
- Spacious Gourmet Kitchen Overlooking Breakfast Room, Family Room and Outdoor Patio
- Formal Dining Room and Library on Main Level
- Upper Level Features Three Additional Bedrooms All with Walk In Closets
- Upper Level Flex Space Perfect for Media Room or Secondary Family Room

## ARDEN COLLECTION THE AMHURST

FIRST FLOOR

Elevation A