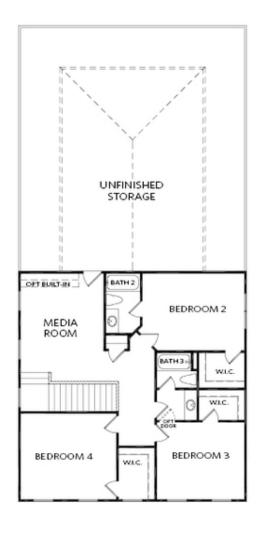

#### ARDEN COLLECTION THE AMHURST

2,963 - 3,005 Sq Ft

4 Bed

3.5 Baths

2 Car Garage

2.0 Story

- Stunning Owner's Suite On the Main Level with Large Walk-In Closet And Sitting Room Plus Easy Access to Laundry Room
- Owner's Bath features a 2 Sink Vanity, Soaking Tub and Separate Shower
- Spacious Gourmet Kitchen Overlooking Breakfast Room, Family Room and Outdoor Patio
- Formal Dining Room and Library on Main Level
- Upper Level Features Three Additional Bedrooms All with Walk In Closets
- Upper Level Flex Space Perfect for Media Room or Secondary Family Room

## ARDEN COLLECTION THE AMHURST

SECOND FLOOR

Elevation A