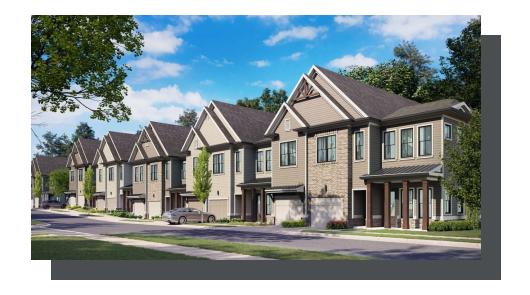

## THE BARRETT CONDOMINIUM IN 1 LOCATION

1,391 - 1,406 Sq Ft

① 2 Baths

1 Car Garage

**∠** 1.0 Storv

- Owner's Suite Features Huge Walk In Closet in the Owner's Bath, Double Vanity, Large Shower, & Separate Water Closet
- Secondary Bedroom Features a Long Closet with Access to Full Bath just Outside the Bedroom
- Open Layout with Kitchen Overlooking Dining Room and Family Room
- Kitchen Separates the Family Room and Dinning Room
- Kitchen Features an 8 Foot Island
- Large Covered Porch off the Family Room

## LEGACY COLLECTION THE BARRETT CONDOMINIUM IN 1 LOCATION