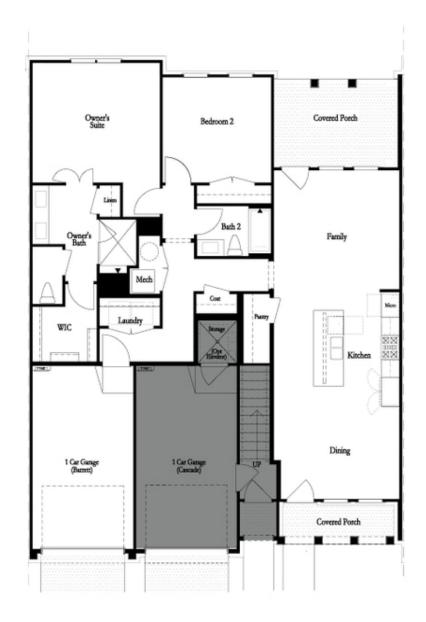

## THE BARRETT CONDOMINIUM IN 1 LOCATION

1,391 - 1,406 Sq Ft

① 2 Baths

1 Car Garage

**∠** 1.0 Storv

- Owner's Suite Features Huge Walk In Closet in the Owner's Bath, Double Vanity, Large Shower, & Separate Water Closet
- Secondary Bedroom Features a Long Closet with Access to Full Bath just Outside the Bedroom
- Open Layout with Kitchen Overlooking Dining Room and Family Room
- Kitchen Separates the Family Room and Dinning Room
- Kitchen Features an 8 Foot Island
- Large Covered Porch off the Family Room