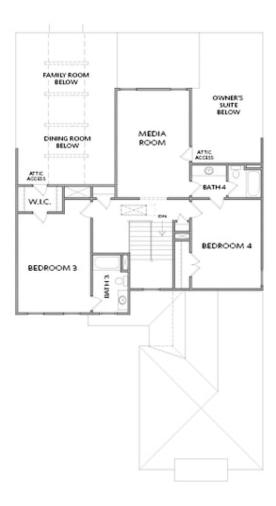

## PLAZA COLLECTION THE BLAYLOCK SINGLE FAMILY IN 1 LOCATION

3,059 Sq Ft

\_\_\_\_\_\_ 4 Be

4 Baths

2 Car Garage

**∠** 2.0 Story

- Sitting Room off Owner's Suite
- Soaking Tub with Separate Shower in Owner's Bath
- Vaulted Ceilings on Main
- Open Concept with Kitchen Overlooking the Dining Room and Family Room
- Ample Countertop Space with Large Island in Kitchen
- Laundry on the Main
- Covered Rear Patio off the Family Room

## PLAZA COLLECTION THE BLAYLOCK SINGLE FAMILY IN1 LOCATION

SECOND FLOOR

Elevation A