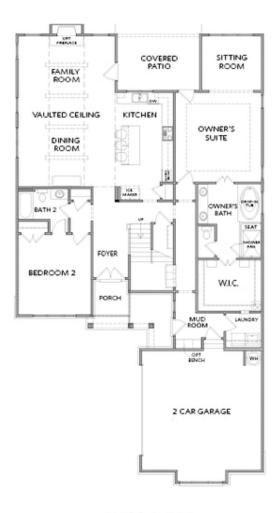

## PLAZA COLLECTION THE BLAYLOCK SINGLE FAMILY IN 1 LOCATION

3,059 Sq Ft

\_\_\_\_\_\_ 4 Be

4 Baths

2 Car Garage

**∠** 2.0 Story

- Sitting Room off Owner's Suite
- Soaking Tub with Separate Shower in Owner's Bath
- Vaulted Ceilings on Main
- Open Concept with Kitchen Overlooking the Dining Room and Family Room
- Ample Countertop Space with Large Island in Kitchen
- Laundry on the Main
- Covered Rear Patio off the Family Room

## PLAZA COLLECTION THE BLAYLOCK SINGLE FAMILY IN1 LOCATION

FIRST FLOOR

Elevation A