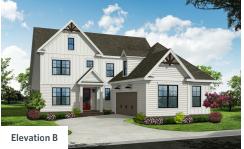

## PLAZA COLLECTION THE BLAYLOCK SINGLE FAMILY IN 1 LOCATION



3,059 Sq Ft

\_\_\_\_\_\_ 4 Be

4 Baths

2 Car Garage

**∠** 2.0 Story

- Sitting Room off Owner's Suite
- Soaking Tub with Separate Shower in Owner's Bath
- Vaulted Ceilings on Main
- Open Concept with Kitchen Overlooking the Dining Room and Family Room
- Ample Countertop Space with Large Island in Kitchen
- Laundry on the Main
- Covered Rear Patio off the Family Room

**Read More Online** 

## **Available Elevations**













## PLAZA COLLECTION THE BLAYLOCK SINGLE FAMILY IN1 LOCATION



FIRST FLOOR

Elevation A







## PLAZA COLLECTION THE BLAYLOCK SINGLE FAMILY IN1 LOCATION



SECOND FLOOR

Elevation A