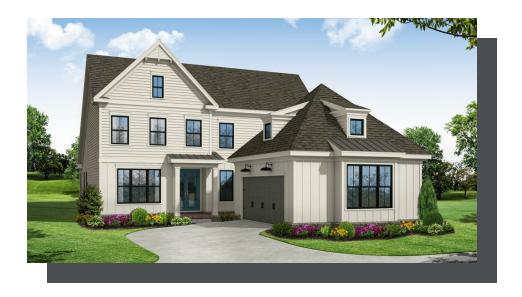

## PLAZA COLLECTION THE BLAYLOCK SINGLE FAMILY IN 1 LOCATION

3,059 Sq Ft

\_\_\_\_\_\_ 4 Be

4 Baths

2 Car Garage

**∠** 2.0 Story

- Sitting Room off Owner's Suite
- Soaking Tub with Separate Shower in Owner's Bath
- Vaulted Ceilings on Main
- Open Concept with Kitchen Overlooking the Dining Room and Family Room
- Ample Countertop Space with Large Island in Kitchen
- Laundry on the Main
- Covered Rear Patio off the Family Room