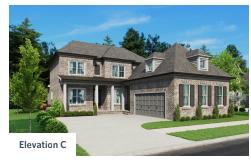

## **PLAZA COLLECTION** THE BULLARD SINGLE FAMILY IN1 LOCATION



△ 3,140 Sq Ft

3.5 Baths

2 Car Garage

2.0 Story

- His and Hers Closet in Owner's Suite
- Soaking Tub with Separate Shower in Owner's Bath
- Open Concept with Kitchen Overlooking the Breakfast Area and Family Room
- Separate Dinning Room with Kitchen Access
- Ample Countertop Space with Large Island in Kitchen & Optional Wet Bar
- Laundry on the Main
- Rear Porch off the Breakfast Area

**Read More Online** 

## **Available Elevations**













## PLAZA COLLECTION THE BULLARD SINGLE FAMILY IN1 LOCATION



FIRST FLOOR

Elevation A







## PLAZA COLLECTION THE BULLARD SINGLE FAMILY IN 1 LOCATION



SECOND FLOOR

Elevation A