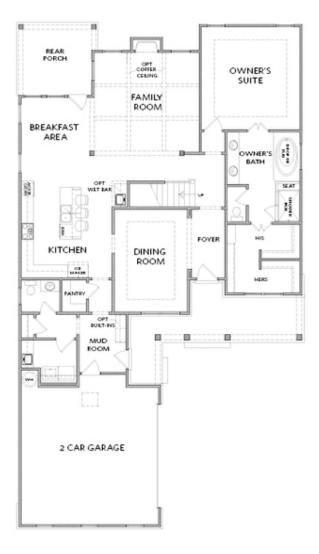

## **PLAZA COLLECTION** THE BULLARD SINGLE FAMILY IN1 LOCATION

△ 3,140 Sq Ft

3.5 Baths

2 Car Garage

2.0 Story

- His and Hers Closet in Owner's Suite
- Soaking Tub with Separate Shower in Owner's Bath
- Open Concept with Kitchen Overlooking the Breakfast Area and Family Room
- Separate Dinning Room with Kitchen Access
- Ample Countertop Space with Large Island in Kitchen & Optional Wet Bar
- Laundry on the Main
- Rear Porch off the Breakfast Area

## PLAZA COLLECTION THE BULLARD SINGLE FAMILY IN1 LOCATION

FIRST FLOOR

Elevation A