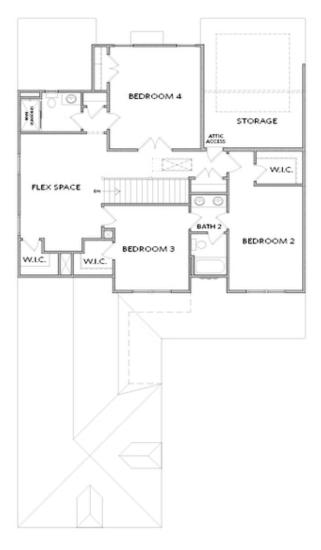

## **PLAZA COLLECTION** THE BULLARD SINGLE FAMILY IN1 LOCATION

△ 3,140 Sq Ft

3.5 Baths

2 Car Garage

2.0 Story

- His and Hers Closet in Owner's Suite
- Soaking Tub with Separate Shower in Owner's Bath
- Open Concept with Kitchen Overlooking the Breakfast Area and Family Room
- Separate Dinning Room with Kitchen Access
- Ample Countertop Space with Large Island in Kitchen & Optional Wet Bar
- Laundry on the Main
- Rear Porch off the Breakfast Area

## PLAZA COLLECTION THE BULLARD SINGLE FAMILY IN 1 LOCATION

SECOND FLOOR

Elevation A