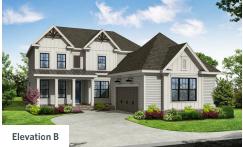

## **PLAZA COLLECTION** THE BULLARD SINGLE FAMILY IN1 LOCATION



△ 3,140 Sq Ft

3.5 Baths

2 Car Garage

2.0 Story

- His and Hers Closet in Owner's Suite
- Soaking Tub with Separate Shower in Owner's Bath
- Open Concept with Kitchen Overlooking the Breakfast Area and Family Room
- Separate Dinning Room with Kitchen Access
- Ample Countertop Space with Large Island in Kitchen & Optional Wet Bar
- Laundry on the Main
- Rear Porch off the Breakfast Area

**Read More Online** 

## **Available Elevations**













## PLAZA COLLECTION THE BULLARD SINGLE FAMILY IN1 LOCATION



FIRST FLOOR

Elevation A







## PLAZA COLLECTION THE BULLARD SINGLE FAMILY IN 1 LOCATION



SECOND FLOOR

Elevation A