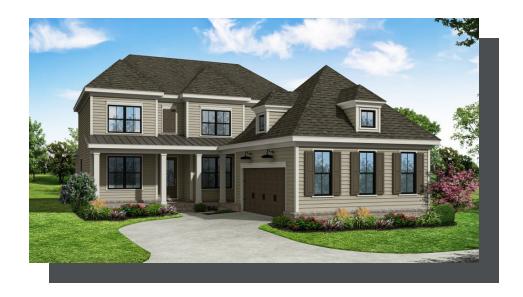

## **PLAZA COLLECTION** THE BULLARD SINGLE FAMILY IN1 LOCATION

△ 3,140 Sq Ft

3.5 Baths

2 Car Garage

2.0 Story

- His and Hers Closet in Owner's Suite
- Soaking Tub with Separate Shower in Owner's Bath
- Open Concept with Kitchen Overlooking the Breakfast Area and Family Room
- Separate Dinning Room with Kitchen Access
- Ample Countertop Space with Large Island in Kitchen & Optional Wet Bar
- Laundry on the Main
- Rear Porch off the Breakfast Area