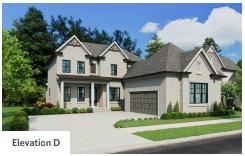

## **PLAZA COLLECTION** THE BULLARD SINGLE FAMILY IN1 LOCATION



△ 3,140 Sq Ft

3.5 Baths

2 Car Garage

2.0 Story

- His and Hers Closet in Owner's Suite
- Soaking Tub with Separate Shower in Owner's Bath
- Open Concept with Kitchen Overlooking the Breakfast Area and Family Room
- Separate Dinning Room with Kitchen Access
- Ample Countertop Space with Large Island in Kitchen & Optional Wet Bar
- Laundry on the Main
- Rear Porch off the Breakfast Area

**Read More Online** 

## **Available Elevations**













## PLAZA COLLECTION THE BULLARD SINGLE FAMILY IN1 LOCATION



FIRST FLOOR

Elevation A







## PLAZA COLLECTION THE BULLARD SINGLE FAMILY IN 1 LOCATION



SECOND FLOOR

Elevation A