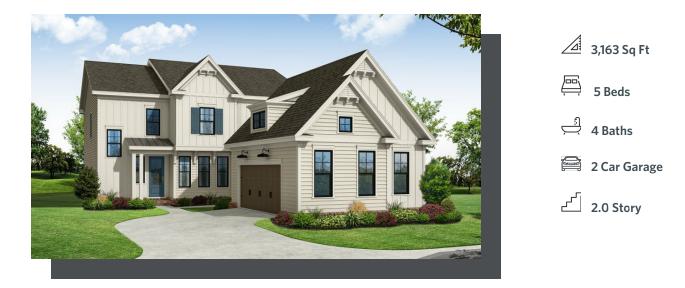

## PLAZA COLLECTION THE CANNADY SINGLE FAMILY IN 1 LOCATION

**ELEVATED** 

YEARS

- Open Concept with Kitchen Overlooking the Breakfast Area and Family Room
- Ample Countertop Space with Large Island in Kitchen
- Dinning Room is the Centerpiece of the House
- Covered Rear Porch off the Breakfast Area
- Large Owner's Suite on the Second Floor with a Soaking Tub and Separate Shower in Owner's Bath including a massive WIC
- 2 Bedrooms share a Jack and Jill Bathroom, plus a Guest Suite on the Second Floor