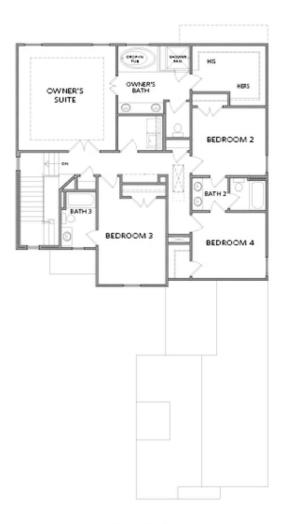

## PLAZA COLLECTION THE CANNADY SINGLE FAMILY IN 1 LOCATION

**ELEVATED** 

YEARS

- Open Concept with Kitchen Overlooking the Breakfast Area and Family Room
- Ample Countertop Space with Large Island in Kitchen
- Dinning Room is the Centerpiece of the House
- Covered Rear Porch off the Breakfast Area
- Large Owner's Suite on the Second Floor with a Soaking Tub and Separate Shower in Owner's Bath including a massive WIC
- 2 Bedrooms share a Jack and Jill Bathroom, plus a Guest Suite on the Second Floor

## PLAZA COLLECTION THE CANNADY SINGLE FAMILY IN 1 LOCATION

SECOND FLOOR

Elevation A