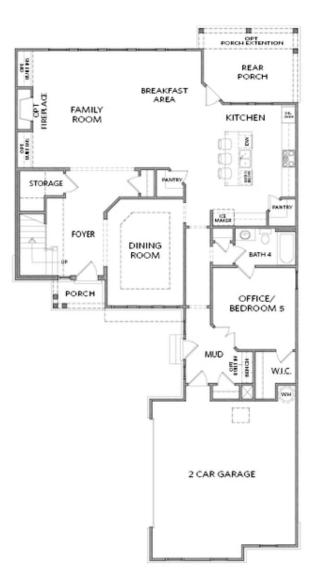

## PLAZA COLLECTION THE CANNADY SINGLE FAMILY IN 1 LOCATION

**ELEVATED** 

YEARS

- Open Concept with Kitchen Overlooking the Breakfast Area and Family Room
- Ample Countertop Space with Large Island in Kitchen
- Dinning Room is the Centerpiece of the House
- Covered Rear Porch off the Breakfast Area
- Large Owner's Suite on the Second Floor with a Soaking Tub and Separate Shower in Owner's Bath including a massive WIC
- 2 Bedrooms share a Jack and Jill Bathroom, plus a Guest Suite on the Second Floor

## **Available Elevations**

**Elevation D** 

PLAZA COLLECTION THE CANNADY SINGLE FAMILY IN1 LOCATION

FIRST FLOOR