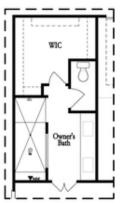

# VINTAGE COLLECTION THE CHARLESTON SINGLE FAMILY IN 3 LOCATIONS

Optional Storage Room

Optional Linear Fireplace

Optional Direct Vent Fireplace

Optional Walk-Thru Shower

First Floor Options

Second Floor Options