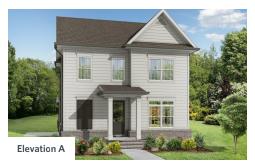

## VINTAGE COLLECTION THE CHARLESTON SINGLE FAMILY IN 3 LOCATIONS



2,257 - 2,263 Sq Ft

4 Bed

3.5 Baths

2 Car Garage

**∠** 2.0 Story

- Separate Formal Dining Room
- Open Main Level Layout Spacious Family Room with Access to Outdoor Living
- Gourmet Kitchen with Island and Walk In Pantry
- Three Additional Bedrooms on the Upper Level with Full or Shared Bath
- Two Car Rear Entry Garage

#### **Read More Online**

### **Available Elevations**













## VINTAGE COLLECTION THE CHARLESTON SINGLE FAMILY IN 3 LOCATIONS









# VINTAGE COLLECTION THE CHARLESTON SINGLE FAMILY IN 3 LOCATIONS



Optional Storage Room



Optional Linear Fireplace



Optional Direct Vent Fireplace



Optional Walk-Thru Shower

First Floor Options

Second Floor Options