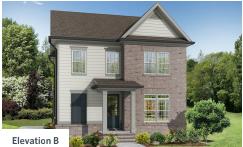

## VINTAGE COLLECTION THE CHARLESTON SINGLE FAMILY IN 3 LOCATIONS



2,257 - 2,263 Sq Ft

4 Bed

3.5 Baths

2 Car Garage

**∠** 2.0 Story

- Separate Formal Dining Room
- Open Main Level Layout Spacious Family Room with Access to Outdoor Living
- Gourmet Kitchen with Island and Walk In Pantry
- Three Additional Bedrooms on the Upper Level with Full or Shared Bath
- Two Car Rear Entry Garage

#### **Read More Online**

### **Available Elevations**













## VINTAGE COLLECTION THE CHARLESTON SINGLE FAMILY IN 3 LOCATIONS









# VINTAGE COLLECTION THE CHARLESTON SINGLE FAMILY IN 3 LOCATIONS



Optional Storage Room



Optional Linear Fireplace



Optional Direct Vent Fireplace



Optional Walk-Thru Shower

First Floor Options

Second Floor Options