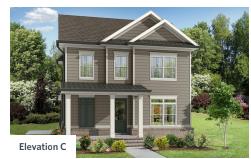

## VINTAGE COLLECTION THE CHARLESTON SINGLE FAMILY IN 3 LOCATIONS



2,257 - 2,263 Sq Ft

4 Bed

3.5 Baths

2 Car Garage

**∠** 2.0 Story

- Separate Formal Dining Room
- Open Main Level Layout Spacious Family Room with Access to Outdoor Living
- Gourmet Kitchen with Island and Walk In Pantry
- Three Additional Bedrooms on the Upper Level with Full or Shared Bath
- Two Car Rear Entry Garage

#### **Read More Online**

### **Available Elevations**













## VINTAGE COLLECTION THE CHARLESTON SINGLE FAMILY IN 3 LOCATIONS









# VINTAGE COLLECTION THE CHARLESTON SINGLE FAMILY IN 3 LOCATIONS



Optional Storage Room



Optional Linear Fireplace



Optional Direct Vent Fireplace



Optional Walk-Thru Shower

First Floor Options

Second Floor Options