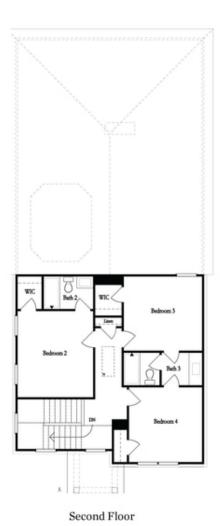

## VINTAGE COLLECTION THE CHARLESTON SINGLE FAMILY IN 3 LOCATIONS

2,257 - 2,263 Sq Ft

4 Bed

3.5 Baths

2 Car Garage

**∠** 2.0 Story

- Separate Formal Dining Room
- Open Main Level Layout Spacious Family Room with Access to Outdoor Living
- Gourmet Kitchen with Island and Walk In Pantry
- Three Additional Bedrooms on the Upper Level with Full or Shared Bath
- Two Car Rear Entry Garage

## VINTAGE COLLECTION THE CHARLESTON SINGLE FAMILY IN 3 LOCATIONS

# VINTAGE COLLECTION THE CHARLESTON SINGLE FAMILY IN 3 LOCATIONS

Optional Storage Room

Optional Linear Fireplace

Optional Direct Vent Fireplace

Optional Walk-Thru Shower

First Floor Options

Second Floor Options