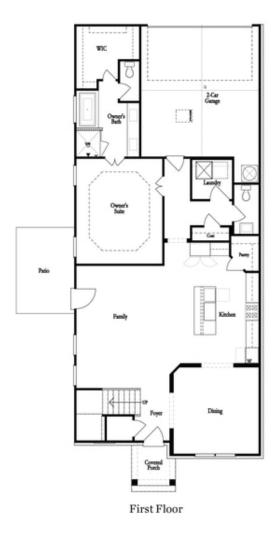

## VINTAGE COLLECTION THE CHARLESTON SINGLE FAMILY IN 3 LOCATIONS

2,257 - 2,263 Sq Ft

4 Bed

3.5 Baths

2 Car Garage

**∠** 2.0 Story

- Separate Formal Dining Room
- Open Main Level Layout Spacious Family Room with Access to Outdoor Living
- Gourmet Kitchen with Island and Walk In Pantry
- Three Additional Bedrooms on the Upper Level with Full or Shared Bath
- Two Car Rear Entry Garage

## VINTAGE COLLECTION THE CHARLESTON SINGLE FAMILY IN 3 LOCATIONS

# VINTAGE COLLECTION THE CHARLESTON SINGLE FAMILY IN 3 LOCATIONS

Optional Storage Room

Optional Linear Fireplace

Optional Direct Vent Fireplace

Optional Walk-Thru Shower

First Floor Options

Second Floor Options