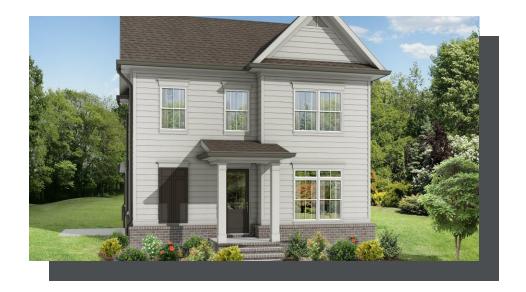

## VINTAGE COLLECTION THE CHARLESTON SINGLE FAMILY IN 3 LOCATIONS

2,257 - 2,263 Sq Ft

4 Bed

3.5 Baths

2 Car Garage

**∠** 2.0 Story

- Separate Formal Dining Room
- Open Main Level Layout Spacious Family Room with Access to Outdoor Living
- Gourmet Kitchen with Island and Walk In Pantry
- Three Additional Bedrooms on the Upper Level with Full or Shared Bath
- Two Car Rear Entry Garage

# VINTAGE COLLECTION THE CHARLESTON SINGLE FAMILY IN 3 LOCATIONS

Optional Storage Room

Optional Linear Fireplace

Optional Direct Vent Fireplace

Optional Walk-Thru Shower

First Floor Options

Second Floor Options