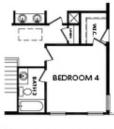

2,727 - 2,783 Sq Ft

2.5 - 3.5 Baths

2 Car Garage

2.0 Story

- Spacious Owner's Suite and Bath with Dual Vanities, Walk-In Shower and Large Walk-In Closet on Main Level
- Easy access to Laundry Room from Owner's Suite
- Gourmet Kitchen with Island overlooking Dining Area and Family Room
- Double Door Open Up to a Private Study on Main Level
- Powder Bath and Large Pantry off the Mud Room
- Two Secondary Bedrooms with a Jack and Jill Bath, as well as a Loft or Media Room on Upper Level
  Read More Online