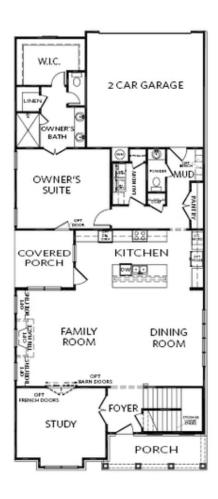

2,727 - 2,783 Sq Ft

2.5 - 3.5 Baths

2 Car Garage

2.0 Story

- Spacious Owner's Suite and Bath with Dual Vanities, Walk-In Shower and Large Walk-In Closet on Main Level
- Easy access to Laundry Room from Owner's Suite
- Gourmet Kitchen with Island overlooking Dining Area and Family Room
- Double Door Open Up to a Private Study on Main Level
- Powder Bath and Large Pantry off the Mud Room
- Two Secondary Bedrooms with a Jack and Jill Bath, as well as a Loft or Media Room on Upper Level
  Read More Online