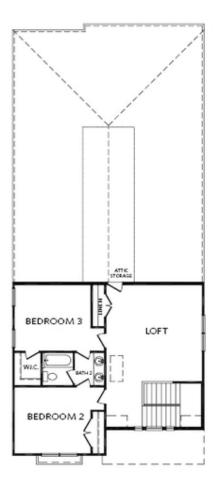

2,727 - 2,783 Sq Ft

2.5 - 3.5 Baths

2 Car Garage

2.0 Story

- Spacious Owner's Suite and Bath with Dual Vanities, Walk-In Shower and Large Walk-In Closet on Main Level
- Easy access to Laundry Room from Owner's Suite
- Gourmet Kitchen with Island overlooking Dining Area and Family Room
- Double Door Open Up to a Private Study on Main Level
- Powder Bath and Large Pantry off the Mud Room
- Two Secondary Bedrooms with a Jack and Jill Bath, as well as a Loft or Media Room on Upper Level
  Read More Online