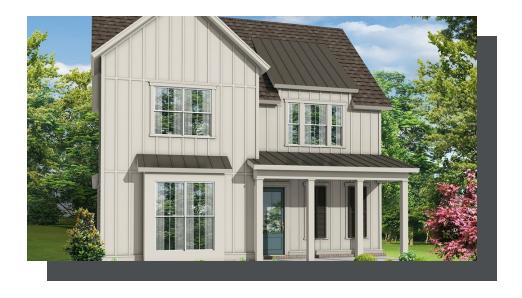

2,727 - 2,783 Sq Ft

2.5 - 3.5 Baths

2 Car Garage

2.0 Story

- Spacious Owner's Suite and Bath with Dual Vanities, Walk-In Shower and Large Walk-In Closet on Main Level
- Easy access to Laundry Room from Owner's Suite
- Gourmet Kitchen with Island overlooking Dining Area and Family Room
- Double Door Open Up to a Private Study on Main Level
- Powder Bath and Large Pantry off the Mud Room
- Two Secondary Bedrooms with a Jack and Jill Bath, as well as a Loft or Media Room on Upper Level
  Read More Online