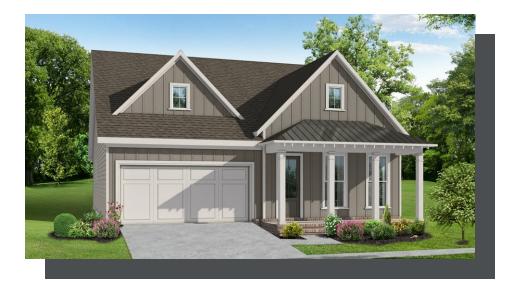

|      | 2,594 - 2,764 Sq Ft |
|------|---------------------|
| <br> | 3 - 5 Beds          |
| Ļ    | 2.5 - 3 Baths       |
|      | 2 Car Garage        |
| ــــ | 2.0 Story           |

- Gourmet Kitchen with Island overlooking Dining and Family Room
- Owner's Suite and Private Bath with Dual Vanities and Over Size Walk-In Closet on Lower Level
- Secondary Bedrooms on Upper Level
- Two Car Garage