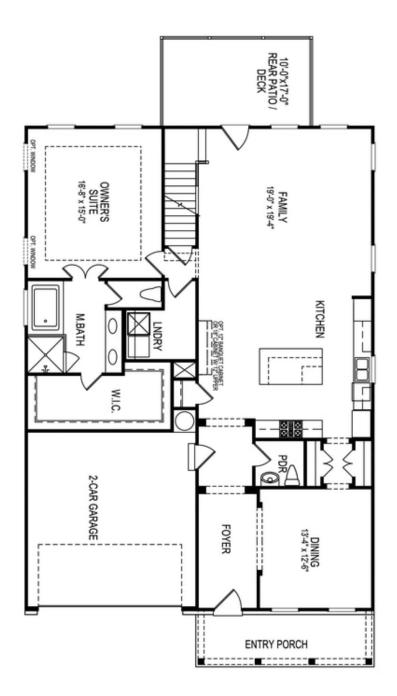

Second Floor

Options

OPT Covered Side Patio/Deck

**OPT Butler's Pantry** 

OPT Bedroom 4 ilo Loft

OPT. BEDROOM 5

OPT Bedroom 5 ilo Dining Room

PT BULTING

OPT Fireplace w. Opt Built-Ins

OPT Owner's Walk-In Shower