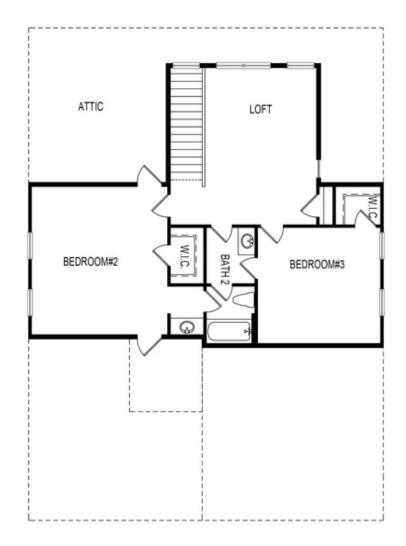

Second Floor

Options

OPT Covered Side Patio/Deck

**OPT Butler's Pantry** 

OPT Bedroom 4 ilo Loft

OPT. BEDROOM 5

OPT Bedroom 5 ilo Dining Room

PT BULTING

OPT Fireplace w. Opt Built-Ins

OPT Owner's Walk-In Shower