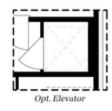

Basement Floor

First Floor

Second Floor

Options

Opt. Bedroom w/ Full Bath

First Floor Options

Options

Second Floor Options