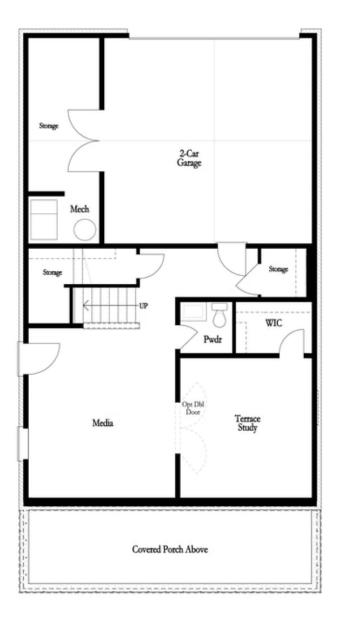

- Spacious Owner's Suite and Bath with Dual Vanities, Walk-In Shower and Large Walk-In Closet
- Gourmet Kitchen with Island overlooking Dining Area and Family Room
- Private Study and Living Room on Terrace Level
- Two Secondary Bedrooms on Upper Level
- Private Covered Porch and Two-Car Rear Entry Garage

Basement Floor

First Floor

Second Floor

Options

Opt. Bedroom w/ Full Bath

First Floor Options

Options

Second Floor Options