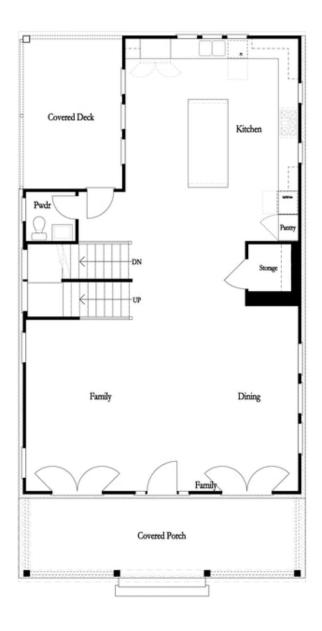

- Spacious Owner's Suite and Bath with Dual Vanities, Walk-In Shower and Large Walk-In Closet
- Gourmet Kitchen with Island overlooking Dining Area and Family Room
- Private Study and Living Room on Terrace Level
- Two Secondary Bedrooms on Upper Level
- Private Covered Porch and Two-Car Rear Entry Garage

Basement Floor

First Floor

Second Floor

Options

Opt. Bedroom w/ Full Bath

First Floor Options

Options

Second Floor Options