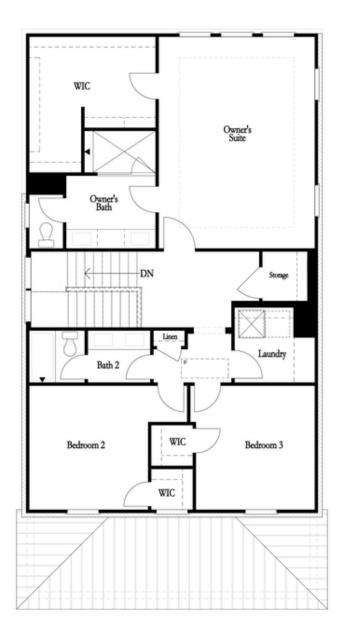

Basement Floor

First Floor

Second Floor

Options

Opt. Bedroom w/ Full Bath

First Floor Options

Options

Second Floor Options