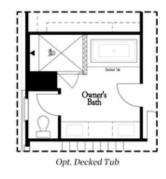

Basement Floor

First Floor

Second Floor

Options

Opt. Bedroom w/ Full Bath

First Floor Options

Options

Second Floor Options