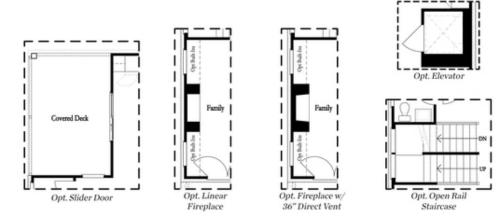

Basement Floor

First Floor

Second Floor

Options

Opt. Bedroom w/ Full Bath

First Floor Options

Options

Second Floor Options