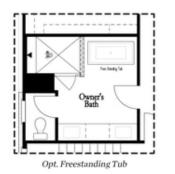

Basement Floor

First Floor

Second Floor

Options

Opt. Bedroom w/ Full Bath

First Floor Options

Options

Second Floor Options