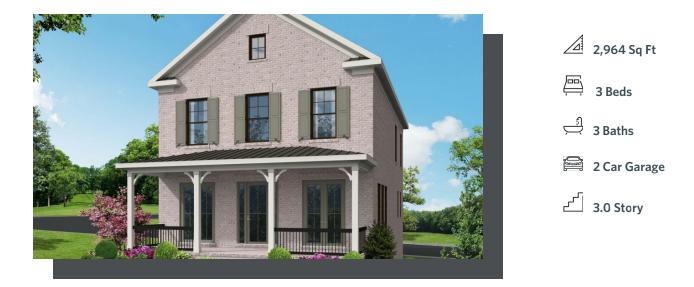

- Spacious Owner's Suite and Bath with Dual Vanities, Walk-In Shower and Large Walk-In Closet
- Gourmet Kitchen with Island overlooking Dining Area and Family Room
- Private Study and Living Room on Terrace Level
- Two Secondary Bedrooms on Upper Level
- Private Covered Porch and Two-Car Rear Entry Garage