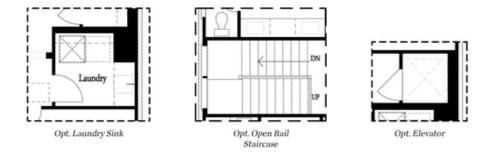

Basement Floor

First Floor

Second Floor

Options

Opt. Bedroom w/ Full Bath

First Floor Options

Options

Second Floor Options