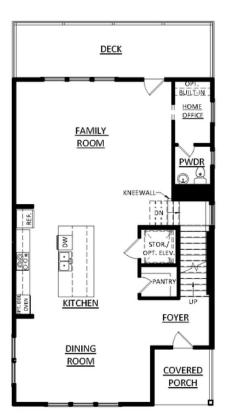

#### ROWES COLLECTION THE MAREN SINGLE FAMILY IN 1 LOCATION

∃ 3 Baths

2 Car Garage

**∠** 3.0 Story

- Spacious Owner's Suite and Bath with Dual Vanities, Walk-In Shower and Large Walk-In Closet
- Gourmet Kitchen with Island overlooking Dining Area and Family Room
- Living Room on Terrace Level
- Two Secondary Bedrooms on Upper Level
- Private Deck and Two-Car Rear Entry Garage

# ROWES COLLECTION THE MAREN SINGLE FAMILY IN1 LOCATION

Terrace Floor First Floor Second Floor