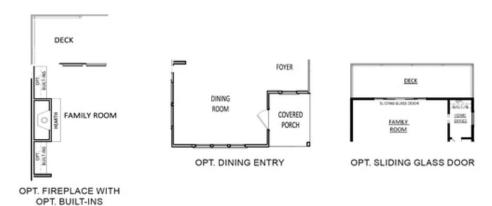

#### ROWES COLLECTION THE MAREN SINGLE FAMILY IN 1 LOCATION







∃ 3 Baths

2 Car Garage

**∠** 3.0 Story

- Spacious Owner's Suite and Bath with Dual Vanities, Walk-In Shower and Large Walk-In Closet
- Gourmet Kitchen with Island overlooking Dining Area and Family Room
- Living Room on Terrace Level
- Two Secondary Bedrooms on Upper Level
- Private Deck and Two-Car Rear Entry Garage

#### **Read More Online**

#### **Available Elevations**











# ROWES COLLECTION THE MAREN SINGLE FAMILY IN1 LOCATION







Terrace Floor First Floor Second Floor







# ROWES COLLECTION THE MAREN SINGLE FAMILY IN1 LOCATION



OPT. TERRACE BEDROOM



OPT. OWNER'S BATH W/ TUB



OPT. OWNER'S BATH W/ WALK-IN SHOWER







# ROWES COLLECTION THE MAREN SINGLE FAMILY IN1 LOCATION