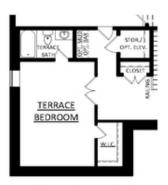

# ROWES COLLECTION THE MAREN SINGLE FAMILY IN1 LOCATION

Terrace Floor First Floor Second Floor

# ROWES COLLECTION THE MAREN SINGLE FAMILY IN1 LOCATION

OPT. TERRACE BEDROOM

OPT. OWNER'S BATH W/ TUB

OPT. OWNER'S BATH W/ WALK-IN SHOWER