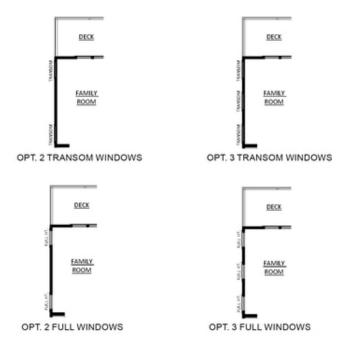

#### ROWES COLLECTION THE MAREN SINGLE FAMILY IN 1 LOCATION







∃ 3 Baths

2 Car Garage

**∠** 3.0 Story

- Spacious Owner's Suite and Bath with Dual Vanities, Walk-In Shower and Large Walk-In Closet
- Gourmet Kitchen with Island overlooking Dining Area and Family Room
- Living Room on Terrace Level
- Two Secondary Bedrooms on Upper Level
- Private Deck and Two-Car Rear Entry Garage

#### **Read More Online**

#### **Available Elevations**











# ROWES COLLECTION THE MAREN SINGLE FAMILY IN1 LOCATION







Terrace Floor First Floor Second Floor







# ROWES COLLECTION THE MAREN SINGLE FAMILY IN1 LOCATION



OPT. TERRACE BEDROOM



OPT. OWNER'S BATH W/ TUB



OPT. OWNER'S BATH W/ WALK-IN SHOWER







# ROWES COLLECTION THE MAREN SINGLE FAMILY IN1 LOCATION