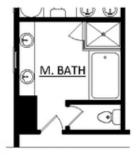

# ROWES COLLECTION THE MAREN SINGLE FAMILY IN1 LOCATION

OPT. TERRACE BEDROOM

OPT. OWNER'S BATH W/ TUB

OPT. OWNER'S BATH W/ WALK-IN SHOWER