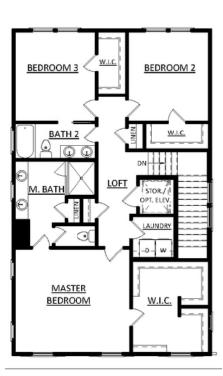

#### ROWES COLLECTION THE MAREN SINGLE FAMILY IN 1 LOCATION

∃ 3 Baths

2 Car Garage

**∠** 3.0 Story

- Spacious Owner's Suite and Bath with Dual Vanities, Walk-In Shower and Large Walk-In Closet
- Gourmet Kitchen with Island overlooking Dining Area and Family Room
- Living Room on Terrace Level
- Two Secondary Bedrooms on Upper Level
- Private Deck and Two-Car Rear Entry Garage

# ROWES COLLECTION THE MAREN SINGLE FAMILY IN1 LOCATION

Terrace Floor First Floor Second Floor