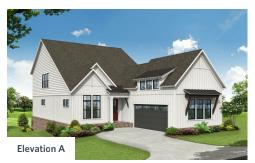

### PLAZA COLLECTION THE OLMSTEAD SINGLE FAMILY IN 1 LOCATION



2,830 - 4,234 Sq Ft

☐ 3 - 4 Beds

3.5 - 4 Baths

2 Car Garage

2.0 - 3.0 Story

- Owner's on Main w. Access to Covered Patio/Deck
- Owner's Suite w. Massive W.I.C in Owner's Bath
- Optional Elevator
- Open Main Level View from the Kitchen to the Dinning Room to the Family Room
- Optional Basement w. Optional Wet Bar & Optional Island
- Study off the Foyer
- Laundry Room on Main

**Read More Online** 

### **Available Elevations**













# PLAZA COLLECTION THE OLMSTEAD SINGLE FAMILY IN1 LOCATION









# PLAZA COLLECTION THE OLMSTEAD SINGLE FAMILY IN1 LOCATION









# PLAZA COLLECTION THE OLMSTEAD SINGLE FAMILY IN 1 LOCATION