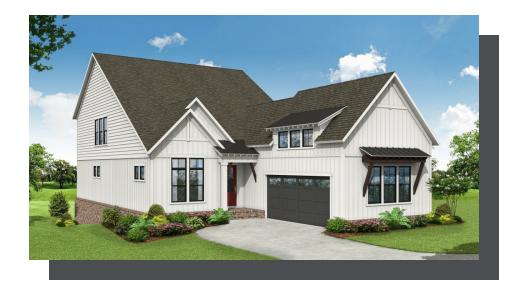

### PLAZA COLLECTION THE OLMSTEAD SINGLE FAMILY IN 1 LOCATION

2,830 - 4,234 Sq Ft

☐ 3 - 4 Beds

3.5 - 4 Baths

2 Car Garage

2.0 - 3.0 Story

- Owner's on Main w. Access to Covered Patio/Deck
- Owner's Suite w. Massive W.I.C in Owner's Bath
- Optional Elevator
- Open Main Level View from the Kitchen to the Dinning Room to the Family Room
- Optional Basement w. Optional Wet Bar & Optional Island
- Study off the Foyer
- Laundry Room on Main