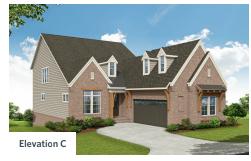

### PLAZA COLLECTION THE OLMSTEAD SINGLE FAMILY IN 1 LOCATION



2,830 - 4,234 Sq Ft

☐ 3 - 4 Beds

3.5 - 4 Baths

2 Car Garage

2.0 - 3.0 Story

- Owner's on Main w. Access to Covered Patio/Deck
- Owner's Suite w. Massive W.I.C in Owner's Bath
- Optional Elevator
- Open Main Level View from the Kitchen to the Dinning Room to the Family Room
- Optional Basement w. Optional Wet Bar & Optional Island
- Study off the Foyer
- Laundry Room on Main

**Read More Online** 

### **Available Elevations**













# PLAZA COLLECTION THE OLMSTEAD SINGLE FAMILY IN1 LOCATION









# PLAZA COLLECTION THE OLMSTEAD SINGLE FAMILY IN1 LOCATION









# PLAZA COLLECTION THE OLMSTEAD SINGLE FAMILY IN 1 LOCATION