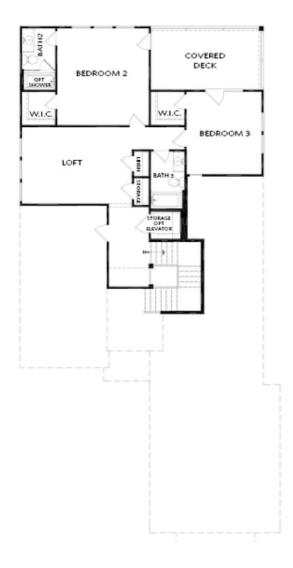

### PLAZA COLLECTION THE OLMSTEAD SINGLE FAMILY IN 1 LOCATION

2,830 - 4,234 Sq Ft

☐ 3 - 4 Beds

3.5 - 4 Baths

2 Car Garage

2.0 - 3.0 Story

- Owner's on Main w. Access to Covered Patio/Deck
- Owner's Suite w. Massive W.I.C in Owner's Bath
- Optional Elevator
- Open Main Level View from the Kitchen to the Dinning Room to the Family Room
- Optional Basement w. Optional Wet Bar & Optional Island
- Study off the Foyer
- Laundry Room on Main