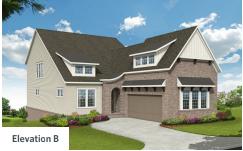

### PLAZA COLLECTION THE OLMSTEAD SINGLE FAMILY IN 1 LOCATION



2,830 - 4,234 Sq Ft

☐ 3 - 4 Beds

3.5 - 4 Baths

2 Car Garage

2.0 - 3.0 Story

- Owner's on Main w. Access to Covered Patio/Deck
- Owner's Suite w. Massive W.I.C in Owner's Bath
- Optional Elevator
- Open Main Level View from the Kitchen to the Dinning Room to the Family Room
- Optional Basement w. Optional Wet Bar & Optional Island
- Study off the Foyer
- Laundry Room on Main

**Read More Online** 

### **Available Elevations**













# PLAZA COLLECTION THE OLMSTEAD SINGLE FAMILY IN1 LOCATION









# PLAZA COLLECTION THE OLMSTEAD SINGLE FAMILY IN1 LOCATION









# PLAZA COLLECTION THE OLMSTEAD SINGLE FAMILY IN 1 LOCATION