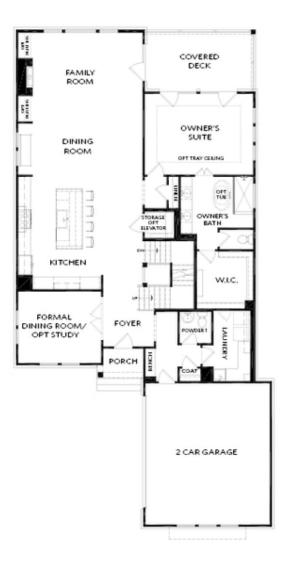

### PLAZA COLLECTION THE OLMSTEAD SINGLE FAMILY IN 1 LOCATION

2,830 - 4,234 Sq Ft

☐ 3 - 4 Beds

3.5 - 4 Baths

2 Car Garage

2.0 - 3.0 Story

- Owner's on Main w. Access to Covered Patio/Deck
- Owner's Suite w. Massive W.I.C in Owner's Bath
- Optional Elevator
- Open Main Level View from the Kitchen to the Dinning Room to the Family Room
- Optional Basement w. Optional Wet Bar & Optional Island
- Study off the Foyer
- Laundry Room on Main