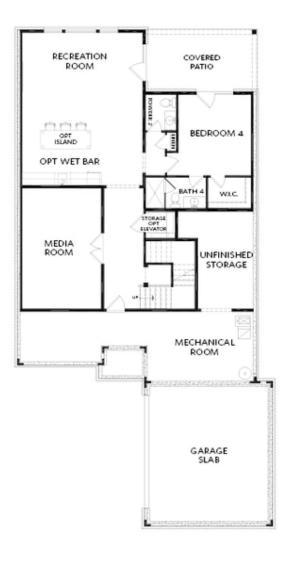

### PLAZA COLLECTION THE OLMSTEAD SINGLE FAMILY IN 1 LOCATION

2,830 - 4,234 Sq Ft

☐ 3 - 4 Beds

3.5 - 4 Baths

2 Car Garage

2.0 - 3.0 Story

- Owner's on Main w. Access to Covered Patio/Deck
- Owner's Suite w. Massive W.I.C in Owner's Bath
- Optional Elevator
- Open Main Level View from the Kitchen to the Dinning Room to the Family Room
- Optional Basement w. Optional Wet Bar & Optional Island
- Study off the Foyer
- Laundry Room on Main