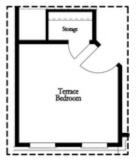

- Spacious 3-Story Townhome
- Media Room/Optional Bedroom on Terrace
- Rear deck stretched the width of the home
- 2-Car Garage
- Open Concept with a view from the Kitchen to the dining to the family room

## THE SHERWOOD TOWNHOUSE IN 1 LOCATION

Opt. Dry Bar

Opt. Shower Only

Opt. Terrace Bedroom

FIRST FLOOR

Opt. Linear Fireplace

Opt. Fireplace

SECOND FLOOR