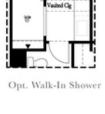

## THE SHERWOOD TOWNHOUSE IN 1 LOCATION

Opt. Dry Bar

Opt. Shower Only

Opt. Terrace Bedroom

FIRST FLOOR

Opt. Linear Fireplace

Opt. Fireplace

SECOND FLOOR

OPTIONS

Owner Bath

Owner's Bath Valued Og

Opt. Freestanding Tub

THIRD FLOOR

Please refer to actual blueprints for an accurate representation of home design. Home design and elevations subject to change without prior notice. Window, door and porch locations may vary by elevation. Subject to error, omission or withdrawal.