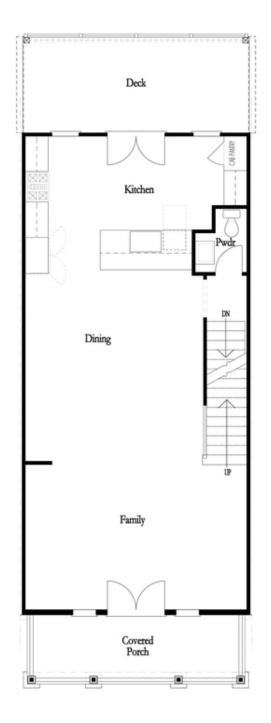

- Spacious 3-Story Townhome
- Media Room/Optional Bedroom on Terrace
- Rear deck stretched the width of the home
- 2-Car Garage
- Open Concept with a view from the Kitchen to the dining to the family room

## THE SHERWOOD TOWNHOUSE IN 1 LOCATION

Opt. Dry Bar

Opt. Shower Only

Opt. Terrace Bedroom

FIRST FLOOR

Opt. Linear Fireplace

Opt. Fireplace

SECOND FLOOR