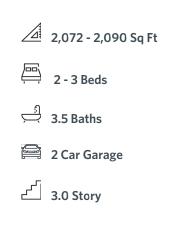

- Spacious 3-Story Townhome
- Media Room/Optional Bedroom on Terrace
- Rear deck stretched the width of the home
- 2-Car Garage
- Open Concept with a view from the Kitchen to the dining to the family room

ELEVATED

- Laundry on same floor as bedrooms
- Guest Suite with private bath on third

**Read More Online** 