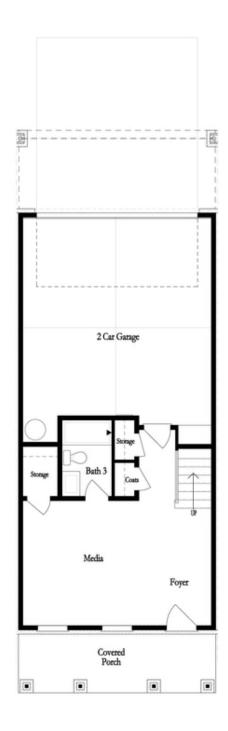

## THE SHERWOOD TOWNHOUSE IN 1 LOCATION

Opt. Dry Bar

Opt. Shower Only

Opt. Terrace Bedroom

FIRST FLOOR

Opt. Linear Fireplace

Opt. Fireplace

SECOND FLOOR

- Spacious 3-Story Townhome
- Media Room/Optional Bedroom on Terrace
- Rear deck stretched the width of the home
- 2-Car Garage
- Open Concept with a view from the Kitchen to the dining to the family room