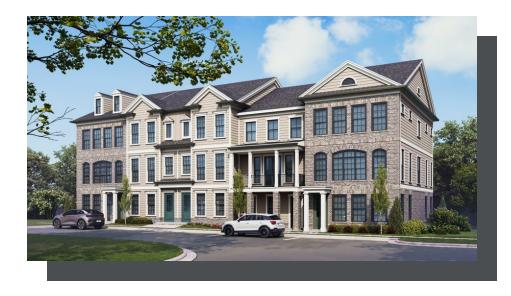

## THE SHERWOOD

- Spacious 3-Story Townhome
- Media Room/Optional Bedroom on Terrace
- Rear deck stretched the width of the home
- 2-Car Garage
- Open Concept with a view from the Kitchen to the dining to the family room

ELEVATED

- Laundry on same floor as bedrooms
- Guest Suite with private bath on third

**Read More Online** 